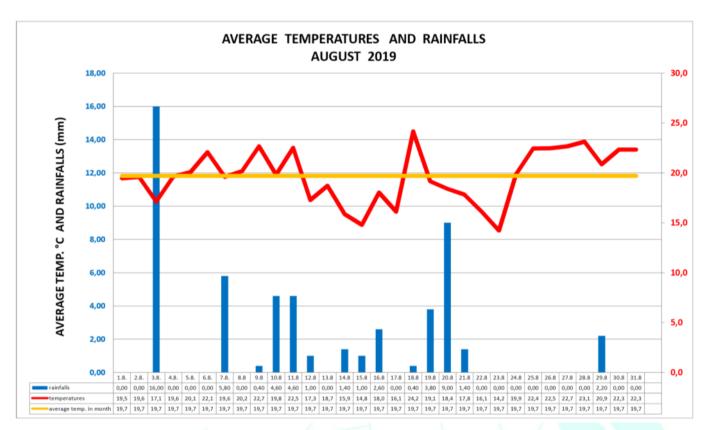

## **MONTH - AUGUST**

| YEAR               | 2019      | 2018  | 30-years average |
|--------------------|-----------|-------|------------------|
| avg. temperature   | 19,7      | 21,2  | 18,3             |
| precipitation      | 54,2      | 22,0  | 70,8             |
|                    | Day       | Value |                  |
| max. precipitation | 03.8.2019 | 16,0  | mm               |
| min. temperature   | 15.8.2019 | 6,1   | °C               |
| max. temperature   | 29.8.2019 | 34,1  | °C               |

## Comments

August was above average as to temperatures and below average as to precipitation compared to 30-years average. Precipitation were mostly of local character. Some hopgardens were affected by water shortage, their hop cones are small and partially developed. Some growers (mainly in lower altitudes) started to harvest on 15th August, most of them started on 20th August. There are big differences in yield and alpha acid content between individual hopgardens. Due to preliminary results we estimate average yield of 1,15 - 1,25 mt / 1 ha (Saaz/Saaz). We expect higher yield at Auscha and Trschitz region. Average alpha acid content is estimated on the level higher than 3,0 % (EBC 7.4). The hopplants are in very good health condition. The end of harvest is estimated on about 15th September only.

## The Charts Average Temperatures and Precipitation

| YEAR     | MONTH     | AVG TEMPER | PRECIPITATION | LONG AVG TEMPER | LONG PRECIP |  |
|----------|-----------|------------|---------------|-----------------|-------------|--|
| 2019     | January   | 0,5        | 12,6          | -0,7            | 21,5        |  |
| 2019     | February  | 2,0        | 19,8          | 0,4             | 20,0        |  |
| 2019     | March     | 7,2        | 22,6          | 4,3             | 25,9        |  |
| 2019     | April     | 9,6        | 30,6          | 9,1             | 30,7        |  |
| 2019     | May       | 11,6       | 68,6          | 14,2            | 52,0        |  |
| 2019     | June      | 21,4       | 56,2          | 17,0            | 59,1        |  |
| 2019     | July      | 20,1       | 41,6          | 19,0            | 69,4        |  |
| 2019     | August    | 19,7       | 54,2          | 18,3            | 70,8        |  |
| 2019     | September | · / .      |               | 13,5            | 38,2        |  |
| 2019     | October   |            |               | 8,5             | 26,0        |  |
| 2019     | November  |            | ()PI          | 3,7             | 31,0        |  |
| 2019     | December  |            |               | 0,5             | 28,1        |  |
| [mm][°C] |           |            |               |                 |             |  |