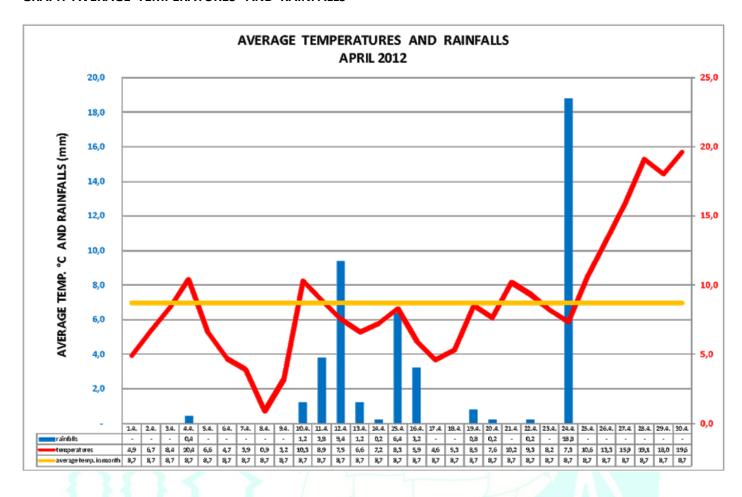

## **MONTH - APRIL**

| YEAR               | 2012       | 2011             | 30-years average |
|--------------------|------------|------------------|------------------|
| avg. temperature   | 8,7        | 11,3             | 8,5              |
| precipitation      | 45,8       | 24,6 <b>32,0</b> |                  |
|                    | Day        | Value            |                  |
| max. precipitation | 24.4.2012  | 18,8             | mm               |
| min. temperature   | 09.04.2012 | -7,9             | °C               |
| max. temperature   | 28.4.2012  | 28,9             | °C               |

#### Comments

April was on average as to temperatures and precipitation compared to 30-years average. The course of weather in April was suitable for optimal cutting of hopplants (1.4. – 25.4.). Wirestringing was finished almost in all hopgardens (90% of them) by the end of April, ca 50% of them are also stabed into soil. The height of hopplants was between 0 - 50 cm. The hopplants are in very good health condition.

#### **GRAPH AVERAGE TEMPERATURES AND RAINFALLS**