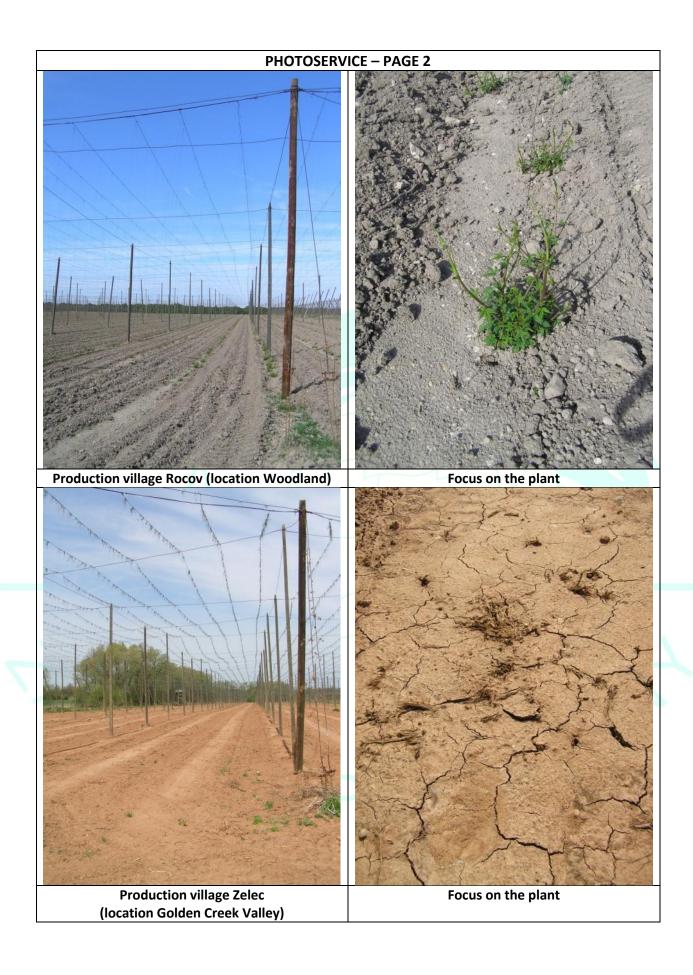

#### Comments

April was on average as to temperatures and precipitation compared to 30-years average. The course of weather in April was suitable for optimal cutting of hopplants (1.4. – 25.4.). Wirestringing was finished almost in all hopgardens (90% of them) by the end of April, ca 50% of them are also stabed into soil. The height of hopplants was between 0 - 50 cm. The hopplants are in very good health condition.