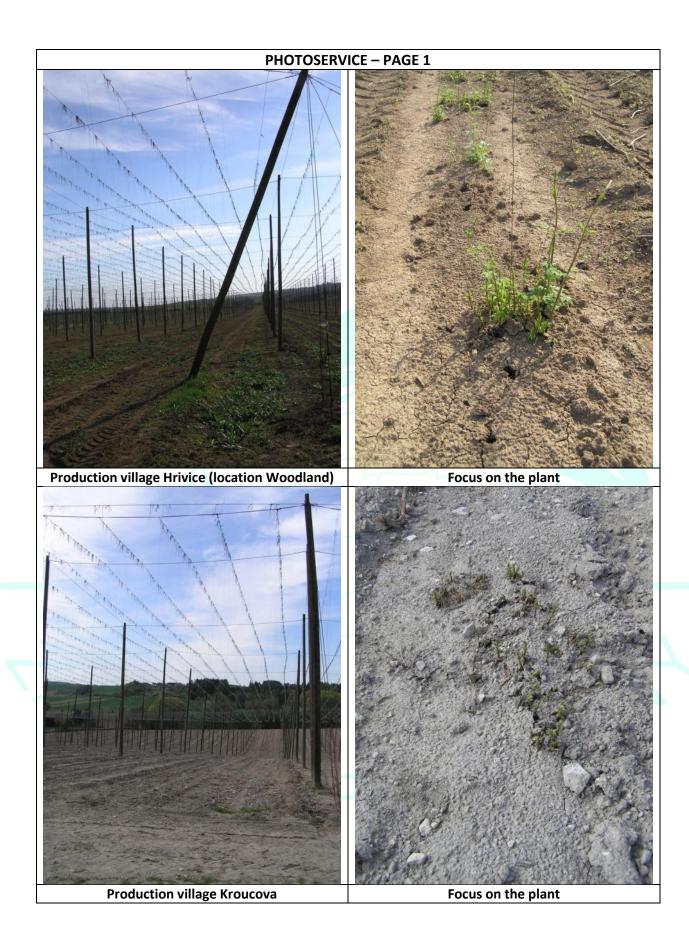

#### Comments

April was on average as to temperatures and precipitation compared to 30-years average. The course of weather in April was suitable for optimal cutting of hopplants (1.4. – 25.4.). Wirestringing was finished almost in all hopgardens (90% of them) by the end of April, ca 50% of them are also stabed into soil. The height of hopplants was between 0 - 50 cm. The hopplants are in very good health condition.