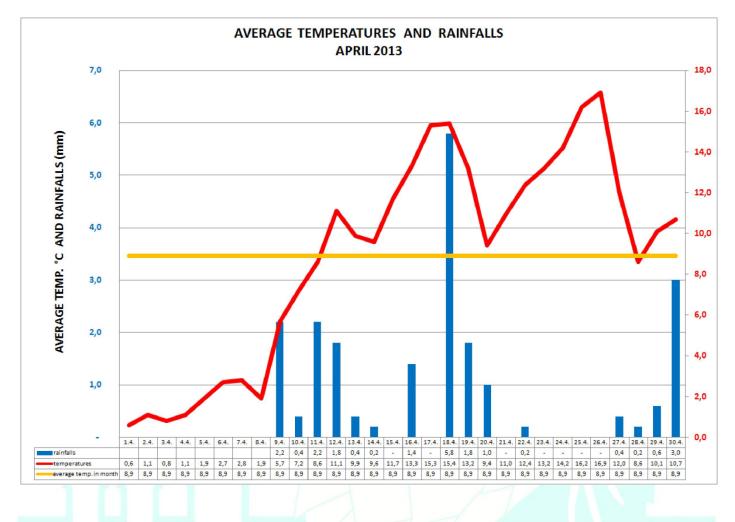

## HOP REPORT MONTH - APRIL

| YEAR               | 2013       | 2012  | 30-years average |
|--------------------|------------|-------|------------------|
| avg. temperature   | 8,9        | 8,7   | 8,5              |
| precipitation      | 21,6       | 45,8  | 32,0             |
|                    | Day        | Value |                  |
| max. precipitation | 18.04.2013 | 5,8   | mm               |
| min. temperature   | 08.04.2013 | -7,7  | °C               |
| max. temperature   | 18.04.2013 | 26,8  | °C               |

The Charts Average Temperatures and Precipitation

| VEAD     | MONTU     |            | DECIDITATION  |                 |             |
|----------|-----------|------------|---------------|-----------------|-------------|
| YEAR     | MONTH     | AVG TEMPER | PRECIPITATION | LONG AVG TEMPER | LONG PRECIP |
| 2013     | January   | 0,1        | 16,0          | -2,0            | 20          |
| 2013     | February  | 0,0        | 31,4          | -0,2            | 19          |
| 2013     | March     | 0,0        | 19,8          | 3,6             | 23          |
| 2013     | April     | 8,9        | 21,6          | 8,5             | 32          |
| 2013     | May       |            |               |                 |             |
| 2013     | Jun       |            |               |                 |             |
| 2013     | July      |            |               |                 | N.          |
| 2013     | August    | 0.         |               |                 |             |
| 2013     | September |            |               |                 |             |
| 2013     | October   |            |               |                 |             |
| 2013     | November  |            |               |                 |             |
| 2013     | December  |            |               |                 |             |
| [mm][°C] |           |            |               | ·               | •           |

## **GRAPH AVERAGE TEMPERATURES AND RAINFALLS**

FC HOP COMPAN

(location Golden Creek Valley)