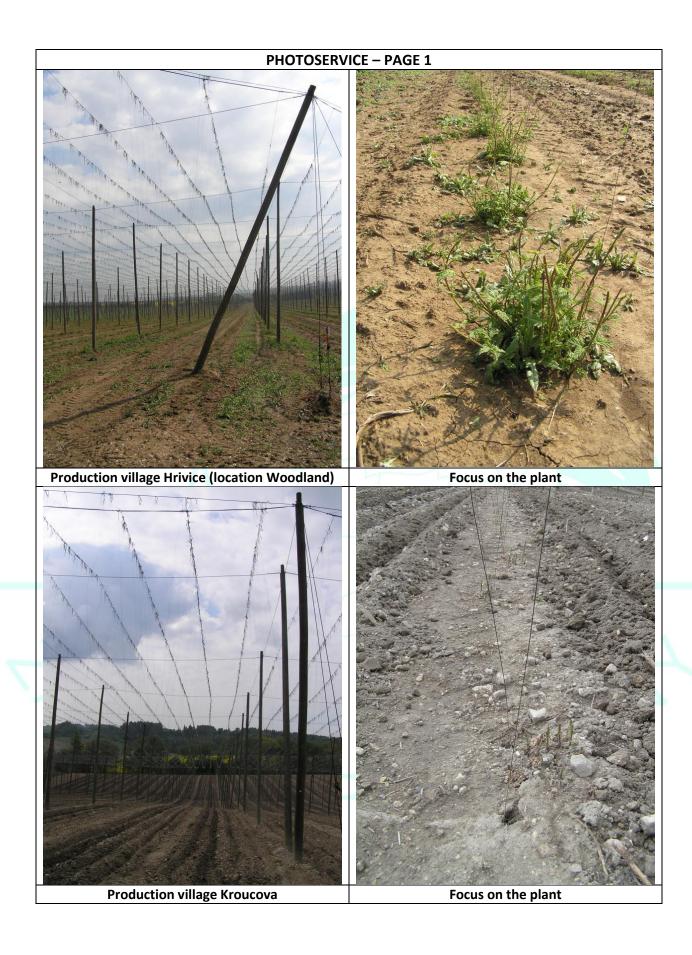

#### Comments

April was above average as to temperatures and precipitation compared to 30-years average. Significant precipitation of local character occured at the end of the month. The course of weather in April was suitable for spring works in hopgardens. Because of higher temepratures during March and April the spring works began roughly one week earlier. Wire-stringing and root cut were finished in all hopgardens by the end of April, ca 70% of them are also stabed into soil. The height of hopplants was between 0 - 70 cm (depends on time of root cut). Chemical protection against alfalfa snout beetle was effected in some hopgardens. The hopplants are in a good health condition.