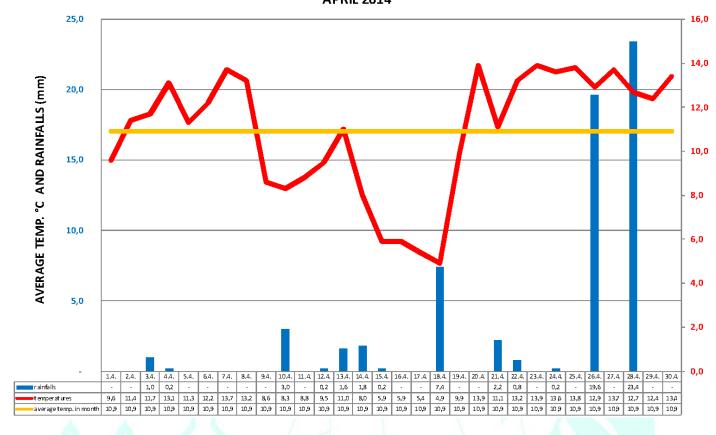

### **MONTH - APRIL**

| YEAR               | 2014      | 2013  | 30-years average |
|--------------------|-----------|-------|------------------|
| avg. temperature   | 10,9      | 8,9   | 8,5              |
| precipitation      | 61,6      | 21,6  | 32,0             |
|                    | Day       | Value |                  |
| max. precipitation | 28.4.2014 | 23,4  | mm               |
| min. temperature   | 17.4.2014 | -4,2  | °C               |
| max. temperature   | 07.4.2014 | 23,3  | °C               |

#### Comments

April was above average as to temperatures and precipitation compared to 30-years average. Significant precipitation of local character occured at the end of the month. The course of weather in April was suitable for spring works in hopgardens. Because of higher temepratures during March and April the spring works began roughly one week earlier. Wire-stringing and root cut were finished in all hopgardens by the end of April, ca 70% of them are also stabed into soil. The height of hopplants was between 0 - 70 cm (depends on time of root cut). Chemical protection against alfalfa snout beetle was effected in some hopgardens. The hopplants are in a good health condition.

# AVERAGE TEMPERATURES AND RAINFALLS APRIL 2014