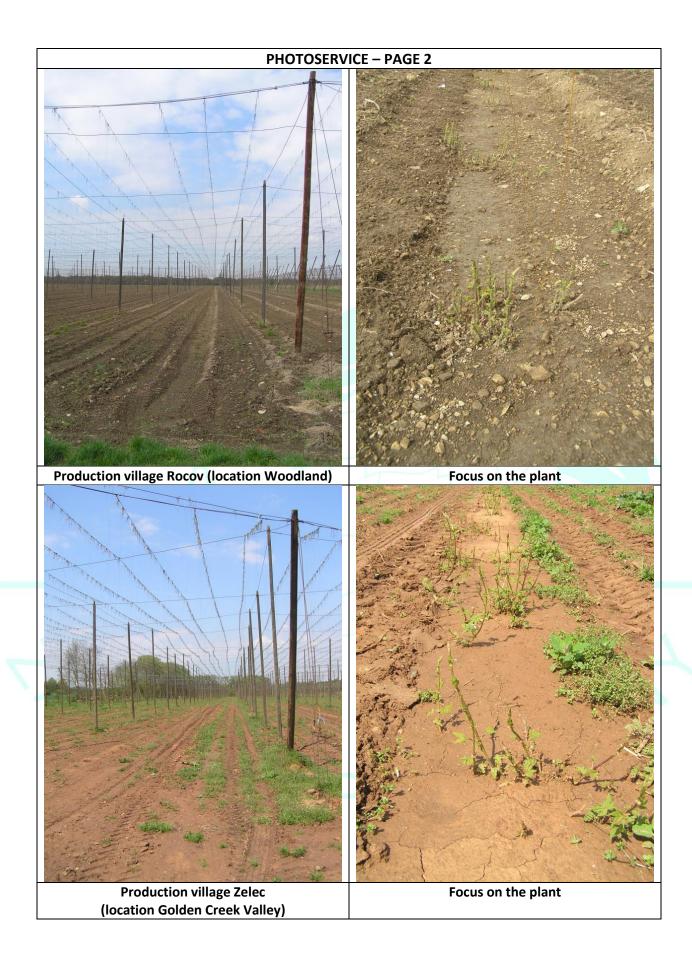

#### Comments

April was above average as to temperatures and precipitation compared to 30-years average. Significant precipitation of local character occured at the end of the month. The course of weather in April was suitable for spring works in hopgardens. Because of higher temepratures during March and April the spring works began roughly one week earlier. Wire-stringing and root cut were finished in all hopgardens by the end of April, ca 70% of them are also stabed into soil. The height of hopplants was between 0 - 70 cm (depends on time of root cut). Chemical protection against alfalfa snout beetle was effected in some hopgardens. The hopplants are in a good health condition.