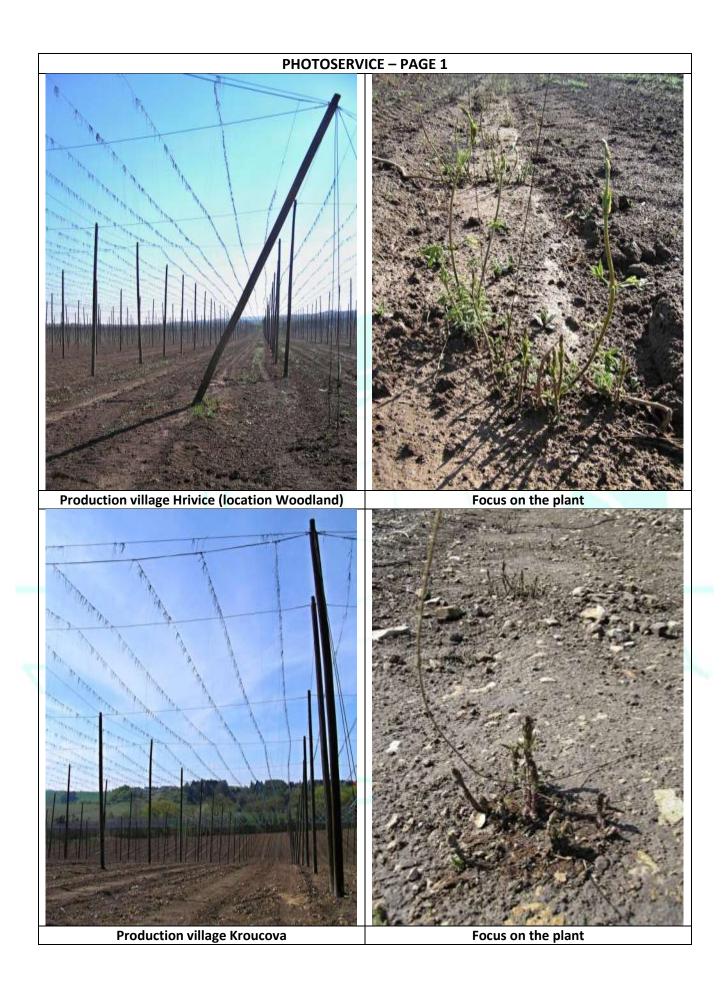

## Comments

April was above average as to temperatures and precipitation compared to 30-years average. Significant precipitation occured at the end of the month. The course of weather in April was suitable for spring works in hopgardens. Wire-stringing and root cutting were finished in all hopgardens by the end of April, ca 50% of them are also stabed into soil. The height of hopplants was between 0 - 70 cm (depends on time of root cut). Chemical protection against alfalfa snout beetle was effected in some hopgardens. The hopplants are in a good health condition.