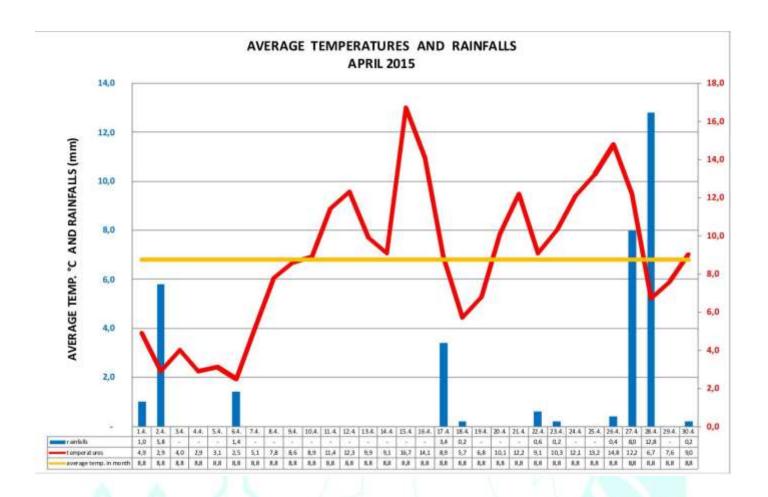

## **MONTH - APRIL**

| YEAR               | 2015       | 2014  | 30-years average |
|--------------------|------------|-------|------------------|
| avg. temperature   | 8,7        | 10,9  | 8,5              |
| precipitation      | 34,0       | 61,6  | 32               |
|                    | Day        | Value |                  |
| max. precipitation | 28.4.2015  | 12.8  | mm               |
| min. temperature   | 07.04.2015 | -3,9  | °C               |
| max. temperature   | 15.04.2015 | 24,1  | °C               |

## Comments

April was above average as to temperatures and precipitation compared to 30-years average. Significant precipitation occured at the end of the month. The course of weather in April was suitable for spring works in hopgardens. Wire-stringing and root cutting were finished in all hopgardens by the end of April, ca 50% of them are also stabed into soil. The height of hopplants was between 0 - 70 cm (depends on time of root cut). Chemical protection against alfalfa snout beetle was effected in some hopgardens. The hopplants are in a good health condition.

## The Charts Average Temperatures and Precipitation

| YEAR     | MONTH     | AVG TEMPER | PRECIPITATION | LONG AVG TEMPER | LONG PRECIP |
|----------|-----------|------------|---------------|-----------------|-------------|
|          |           |            |               |                 |             |
| 2015     | January   | 2,6        | 13,6          | -2,0            | 20          |
| 2015     | February  | 0,8        | 2,4           | -0,2            | 19          |
| 2015     | March     | 5,2        | 32,2          | 3,6             | 23          |
| 2015     | April     | 8,7        | 34,0          | 8,5             | 32          |
| 2015     | May       |            |               | 13,4            | 54          |
| 2015     | Jun       |            |               | 16,7            | 56          |
| 2015     | July      |            |               | 18,0            | 59          |
| 2015     | August    |            |               | 17,4            | 62          |
| 2015     | September |            |               | 13,5            | 40          |
| 2015     | October   | 7          | 77 10 1       | 8,4             | 29          |
| 2015     | November  |            |               | 3,1             | 24          |
| 2015     | December  |            |               | 0,4             | 25          |
| [mm][°C] |           |            |               |                 | •           |