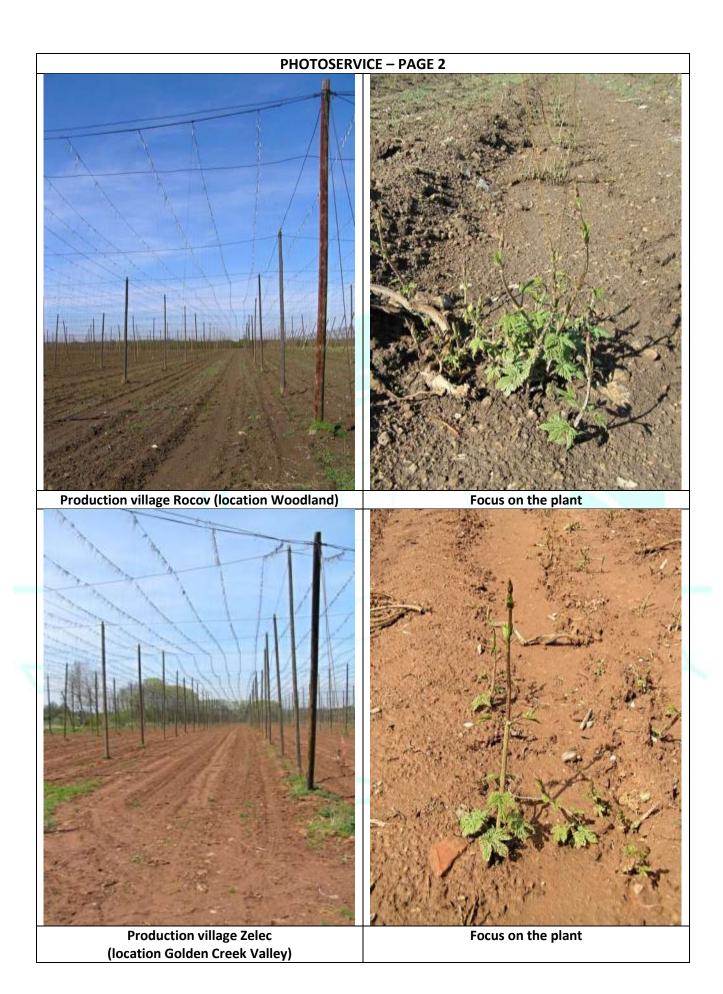

## Comments

April was above average as to temperatures and precipitation compared to 30-years average. Significant precipitation occured at the end of the month. The course of weather in April was suitable for spring works in hopgardens. Wire-stringing and root cutting were finished in all hopgardens by the end of April, ca 50% of them are also stabed into soil. The height of hopplants was between 0 - 70 cm (depends on time of root cut). Chemical protection against alfalfa snout beetle was effected in some hopgardens. The hopplants are in a good health condition.