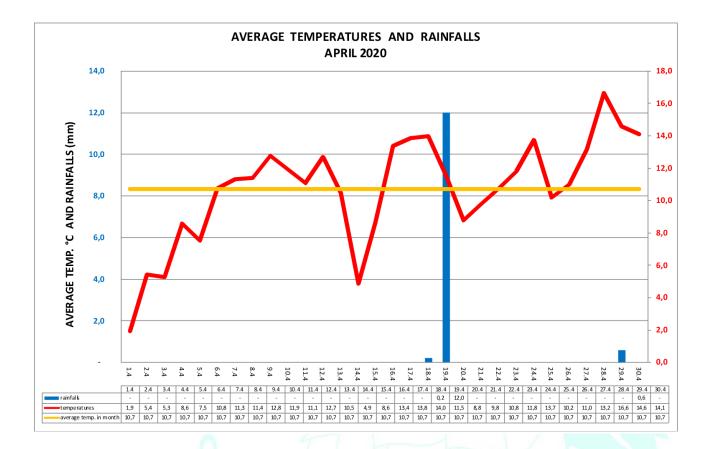

## HOP REPORT MONTH - APRIL

| YEAR               | 2020       | 2019  | 30-years average |
|--------------------|------------|-------|------------------|
| avg. temperature   | 10,7       | 9,6   | 9,1              |
| precipitation      | 12,8       | 30,6  | 30,7             |
|                    | Day        | Value |                  |
| max. precipitation | 19.04.2020 | 12,0  | mm               |
| min. temperature   | 01.04.2020 | -7,5  | °C               |
| max. temperature   | 16.04.2020 | 26,2  | °C               |

| Comments | April was above average as to temperatures and below average as to precipitation, both compared      |  |  |  |
|----------|------------------------------------------------------------------------------------------------------|--|--|--|
|          | to 30-years average. Singnificant rainfalls came only on 19th of April (12 mm).                      |  |  |  |
|          | The course of weather in April was suitable for spring works in hopgardens. In the time of           |  |  |  |
|          | coronavirus, foreign seasonal workers were replaced by students and part-time workers from           |  |  |  |
|          | temporarily closed factories. Root cutting and wire-stringing was finished in time, wire-stabbing is |  |  |  |
|          | almost completed and training of hops is starting nowadays. Chemical protection against alfalfa      |  |  |  |
|          | snout beetle was effected in some hopgardens.                                                        |  |  |  |
|          | We don't expect increase of acreage of Saaz variety compared to last year. The exact acreage will    |  |  |  |
|          | be informed additionally as it should be announced by UKZUZ within next few days.                    |  |  |  |
|          |                                                                                                      |  |  |  |

## The Charts Average Temperatures and Precipitation

| YEAR     | MONTH     | AVG TEMPER | PRECIPITATION | LONG AVG TEMPER | LONG PRECIP |
|----------|-----------|------------|---------------|-----------------|-------------|
| 2020     | January   | 1,6        | 8,2           | -0,7            | 21,5        |
| 2020     | February  | 5,4        | 45,4          | 0,4             | 20,0        |
| 2020     | March     | 5,2        | 31,8          | 4,3             | 25,9        |
| 2020     | April     | 10,7       | 12,8          | 9,1             | 30,7        |
| 2020     | May       |            |               | 14,2            | 52,0        |
| 2020     | June      |            |               | 17,0            | 59,1        |
| 2020     | July      |            |               | 19,0            | 69,4        |
| 2020     | August    |            |               | 18,3            | 70,8        |
| 2020     | September |            |               | 13,5            | 38,2        |
| 2020     | October   |            | UP            | 8,5             | 26,0        |
| 2020     | November  |            |               | 3,7             | 31,0        |
| 2020     | December  |            |               | 0,5             | 28,1        |
| [mm][°C] |           |            |               |                 | •           |