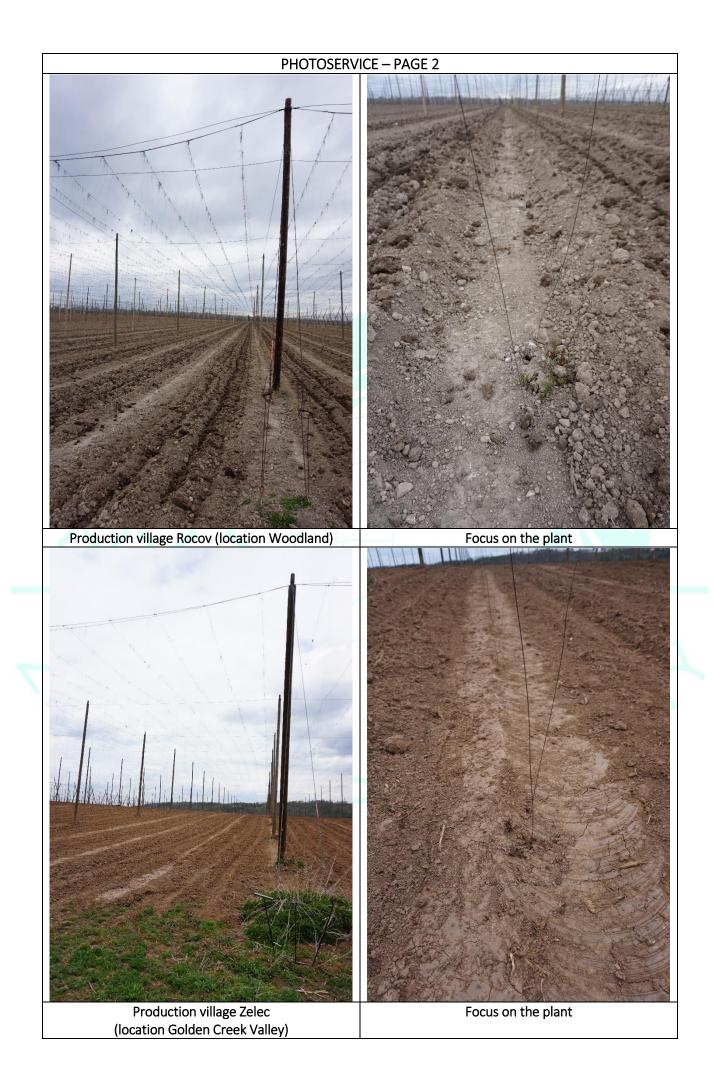

| Comments | The month of April was below average in terms of precipitation and temperature compared to the                                 |  |  |  |  |
|----------|--------------------------------------------------------------------------------------------------------------------------------|--|--|--|--|
|          | thirty-year average, the temperature was the lowest in the last 80 years. For this reason, the gro                             |  |  |  |  |
|          | phase of most hop plants has not yet begun. The weather was suitable for spring works in hop                                   |  |  |  |  |
|          | gardens. Root cutting was finished in time, wire-stringing was nearly finished and ca 60% of wires                             |  |  |  |  |
|          | were stabbed into soil.                                                                                                        |  |  |  |  |
|          | We do not expect significant changes regarding the acreage, the exact data will be announced by ÚKZÚZ in the forthcoming days. |  |  |  |  |