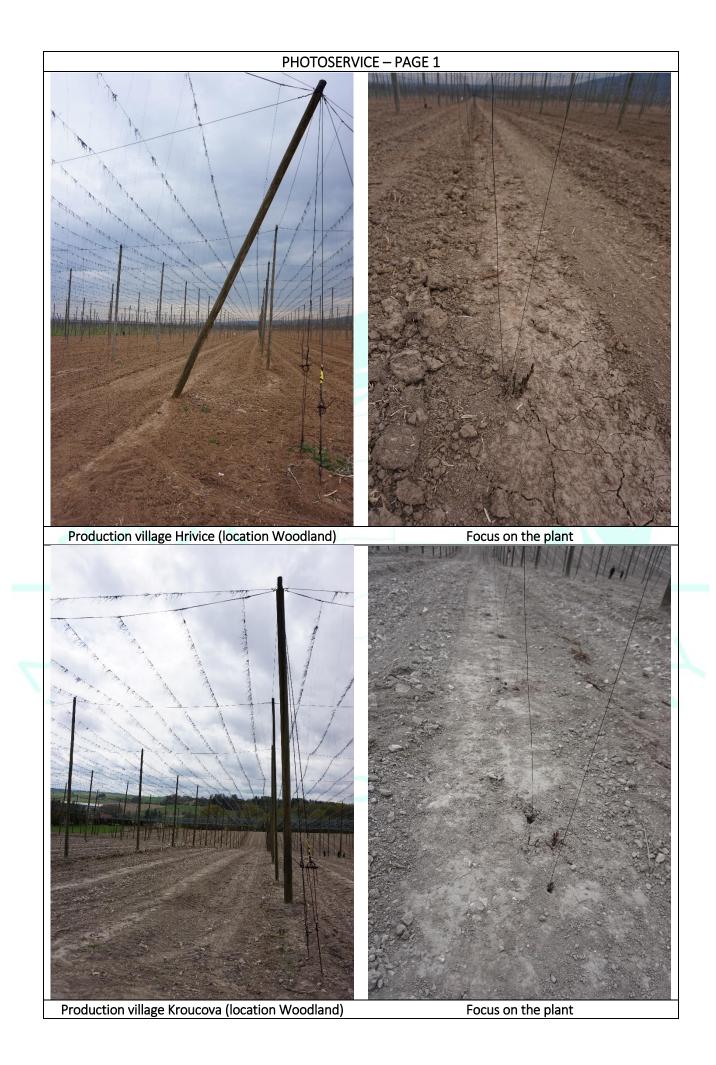

| Comments | The month of April was below average in terms of precipitation and temperature compared to the                                 |  |  |  |  |
|----------|--------------------------------------------------------------------------------------------------------------------------------|--|--|--|--|
|          | thirty-year average, the temperature was the lowest in the last 80 years. For this reason, the gro                             |  |  |  |  |
|          | phase of most hop plants has not yet begun. The weather was suitable for spring works in hop                                   |  |  |  |  |
|          | gardens. Root cutting was finished in time, wire-stringing was nearly finished and ca 60% of wires                             |  |  |  |  |
|          | were stabbed into soil.                                                                                                        |  |  |  |  |
|          | We do not expect significant changes regarding the acreage, the exact data will be announced by ÚKZÚZ in the forthcoming days. |  |  |  |  |