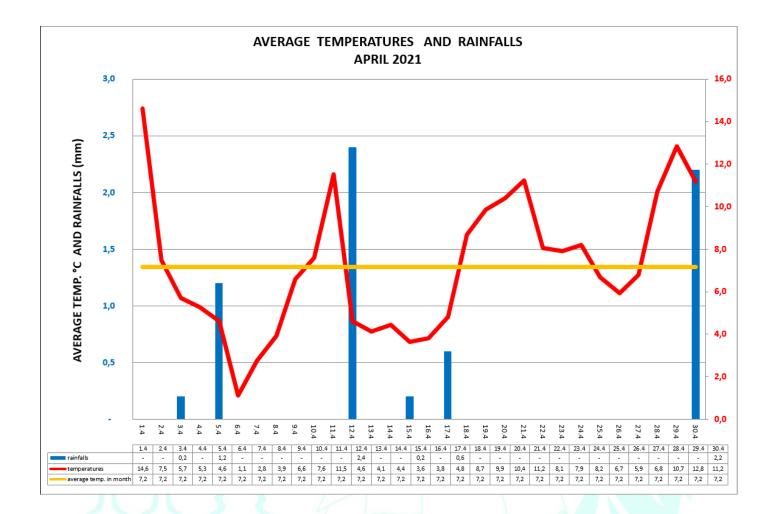

## MONTH - APRIL

| YEAR               | 2021       | 2020  | 30-years average |
|--------------------|------------|-------|------------------|
| avg. temperature   | 7,2        | 10,7  | 9,1              |
| precipitation      | 6,8        | 12,8  | 30,7             |
|                    | Day        | Value |                  |
| max. precipitation | 12.04.2021 | 2,4   | mm               |
| min. temperature   | 09.04.2021 | -4,6  | °C               |
| max. temperature   | 01.04.2021 | 23,8  | °C               |

| Comments | The month of April was below average in terms of precipitation and temperature compared to the                                 |  |  |  |  |
|----------|--------------------------------------------------------------------------------------------------------------------------------|--|--|--|--|
|          | thirty-year average, the temperature was the lowest in the last 80 years. For this reason, the gro                             |  |  |  |  |
|          | phase of most hop plants has not yet begun. The weather was suitable for spring works in hop                                   |  |  |  |  |
|          | gardens. Root cutting was finished in time, wire-stringing was nearly finished and ca 60% of wires                             |  |  |  |  |
|          | were stabbed into soil.                                                                                                        |  |  |  |  |
|          | We do not expect significant changes regarding the acreage, the exact data will be announced by ÚKZÚZ in the forthcoming days. |  |  |  |  |

## The Charts Average Temperatures and Precipitation

| YEAR     | MONTH     | AVG TEMPER | PRECIPITATION | LONG AVG TEMPER | LONG PRECIP |  |
|----------|-----------|------------|---------------|-----------------|-------------|--|
| 2021     | January   | 0,5        | 39,6          | -0,7            | 21,5        |  |
| 2021     | February  | -1,4       | 44,4          | 0,4             | 20,0        |  |
| 2021     | March     | 4,7        | 18,2          | 4,3             | 25,9        |  |
| 2021     | April     | 7,2        | 6,8           | 9,1             | 30,7        |  |
| 2021     | May       |            |               | 14,2            | 52,0        |  |
| 2021     | June      |            |               | 17,0            | 59,1        |  |
| 2021     | July      |            |               | 19,0            | 69,4        |  |
| 2021     | August    |            |               | 18,3            | 70,8        |  |
| 2021     | September |            |               | 13,5            | 38,2        |  |
| 2021     | October   | $\cap$     |               | 8,5             | 26,0        |  |
| 2021     | November  |            |               | 3,7             | 31,0        |  |
| 2021     | December  |            | UP V          | 0,5             | 28,1        |  |
| [mm][°C] |           |            |               |                 |             |  |