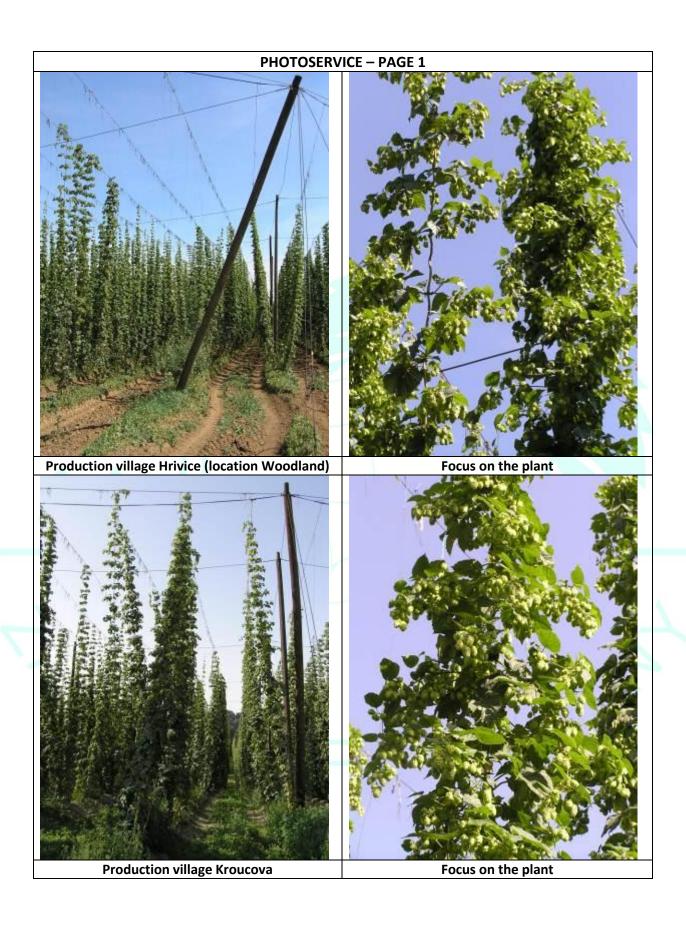

| 14,8       | 25,6          | 13,4            | 54,0        |
| 2012    | June      | 17,2       | 51,4          | 16,7            | 56,0        |
| 2012    | July      | 18,8       | 80,8          | 18,0            | 59,0        |
| 2012    | August    | 19,0       | 48,2          | 17,4            | 62,0        |
| 2012    | September |            |               |                 |             |
| 2012    | October   |            |               | - NV            | 1           |
| 2012    | November  | ( ; / )    |               |                 |             |
| 2012    | December  |            | ODC           | 1 ) 14.         |             |
| [mm][°C |           | - 1        |               |                 | •           |

#### **GRAPH AVERAGE TEMPERATURES AND RAINFALLS**