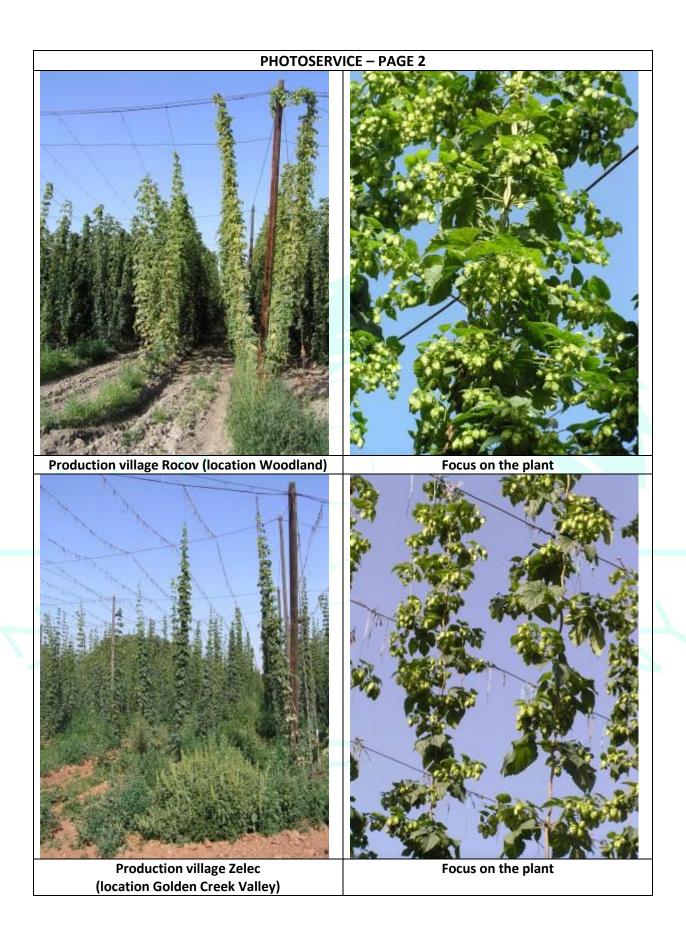

14,8       | 25,6          | 13,4            | 54,0        |
| 2012    | June      | 17,2       | 51,4          | 16,7            | 56,0        |
| 2012    | July      | 18,8       | 80,8          | 18,0            | 59,0        |
| 2012    | August    | 19,0       | 48,2          | 17,4            | 62,0        |
| 2012    | September |            |               |                 |             |
| 2012    | October   |            |               | - NV            | 1           |
| 2012    | November  | ( ; / )    |               |                 |             |
| 2012    | December  |            | ODC           | 1 ) 14.         |             |
| [mm][°C |           | - 1        |               |                 | •           |

#### **GRAPH AVERAGE TEMPERATURES AND RAINFALLS**