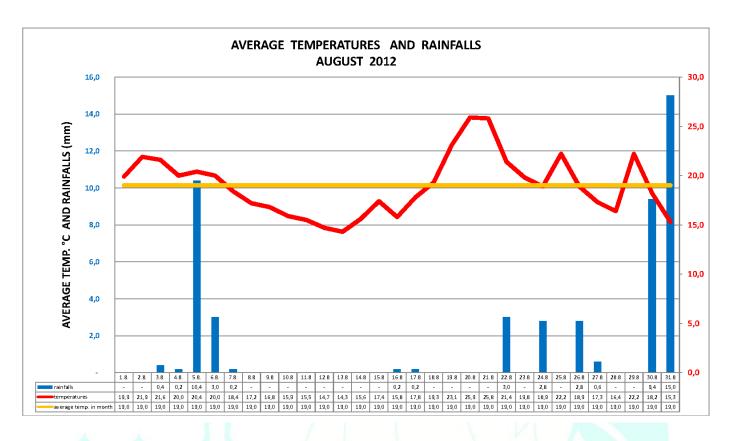

#### Comments

August was extremely warm and abnormally dry compared to long-term average. It almost didn't rain during the whole month. Some significant precipitation came at the end of the month. Chemical protection against downy mildew and red spider mite was effected. The plants are in very good health condition. Extremely high temperatures and the lack of water will significantly influence the yield. According to current results the average yield will not exceed 1,0 mt / 1 ha and average alpha ca 3,7 % (as is EBC 7.4) estimated at this moment (Saaz variety, Saaz region, STD+VF).

### The Charts Average Temperatures and Precipitation

| YEAR    | MONTH     | AVG TEMPER | PRECIPITATION | LONG AVG TEMPER | LONG PRECIP |
|---------|-----------|------------|---------------|-----------------|-------------|
| 2012    | January   | -2,0       | 32,2          | -2,0            | 20,0        |
| 2012    | February  | -3,4       | 3,6           | -0,2            | 19,0        |
| 2012    | March     | 6,2        | 9,0           | 3,6             | 23,0        |
| 2012    | April     | 8,7        | 45,8          | 8,5             | 32,0        |
| 2012    | May       | 14,8       | 25,6          | 13,4            | 54,0        |
| 2012    | June      | 17,2       | 51,4          | 16,7            | 56,0        |
| 2012    | July      | 18,8       | 80,8          | 18,0            | 59,0        |
| 2012    | August    | 19,0       | 48,2          | 17,4            | 62,0        |
| 2012    | September |            |               |                 |             |
| 2012    | October   |            |               | - NV            | 1           |
| 2012    | November  | ( ; / )    |               |                 |             |
| 2012    | December  |            | ODC           | 1 ) 14.         |             |
| [mm][°C |           | - 1        |               |                 | •           |

#### **GRAPH AVERAGE TEMPERATURES AND RAINFALLS**