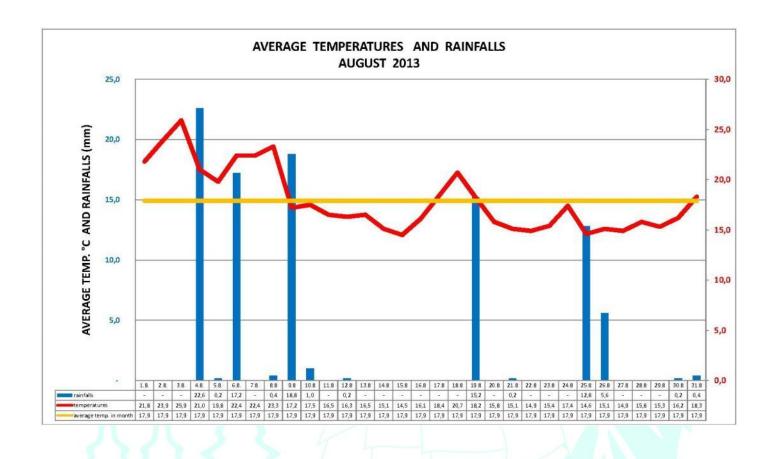

## **MONTH - AUGUST**

| YEAR               | 2013       | 2012  | 30-years average |  |
|--------------------|------------|-------|------------------|--|
| avg. temperature   | 17,9       | 19,0  | 17,4             |  |
| precipitation      | 94,8       | 48,2  | 62,0             |  |
|                    | Day        | Value |                  |  |
| max. precipitation | 04.08.2013 | 22,6  | mm               |  |
| min. temperature   | 15.08.2013 | 5,3   | °C               |  |
| max. temperature   | 03.08.2013 | 36,6  | °C               |  |

### Comments

August was above average as to precipitation as well as temperatures. Chemical protection against Downy Mildew, Aphides and Red Spider Mite duly effected. The hop plants are in very good health conditions. The harvest started a bit later than usually, the most of growers started harvesting on 23/8 and later. The harvest will finish on approx. 21/9.

#### **GRAPH AVERAGE TEMPERATURES AND RAINFALLS**