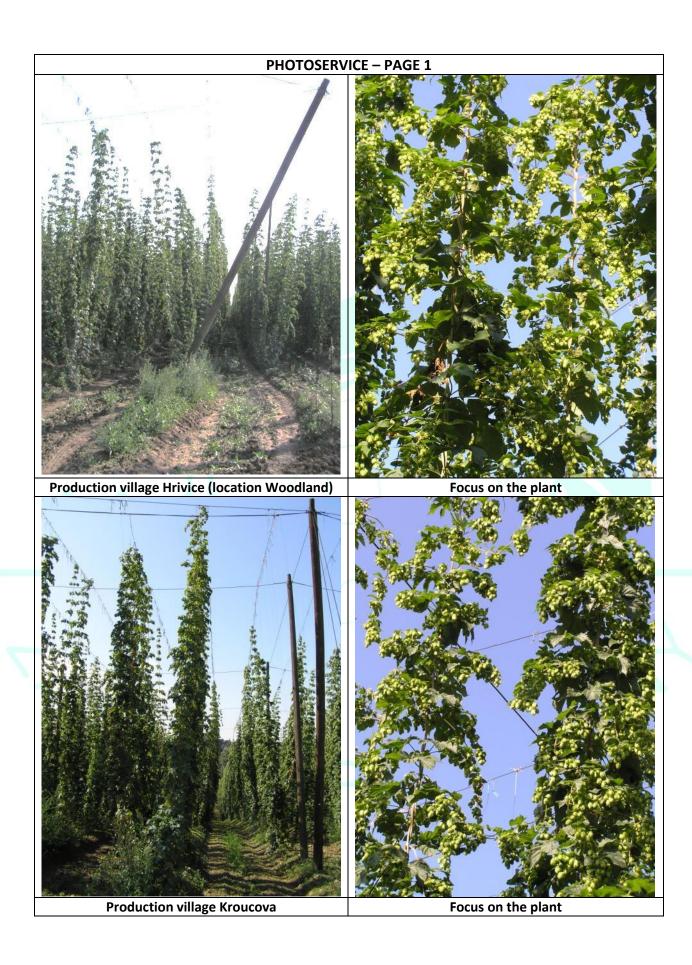

### Comments

August was above average as to precipitation as well as temperatures. Chemical protection against Downy Mildew, Aphides and Red Spider Mite duly effected. The hop plants are in very good health conditions. The harvest started a bit later than usually, the most of growers started harvesting on 23/8 and later. The harvest will finish on approx. 21/9.