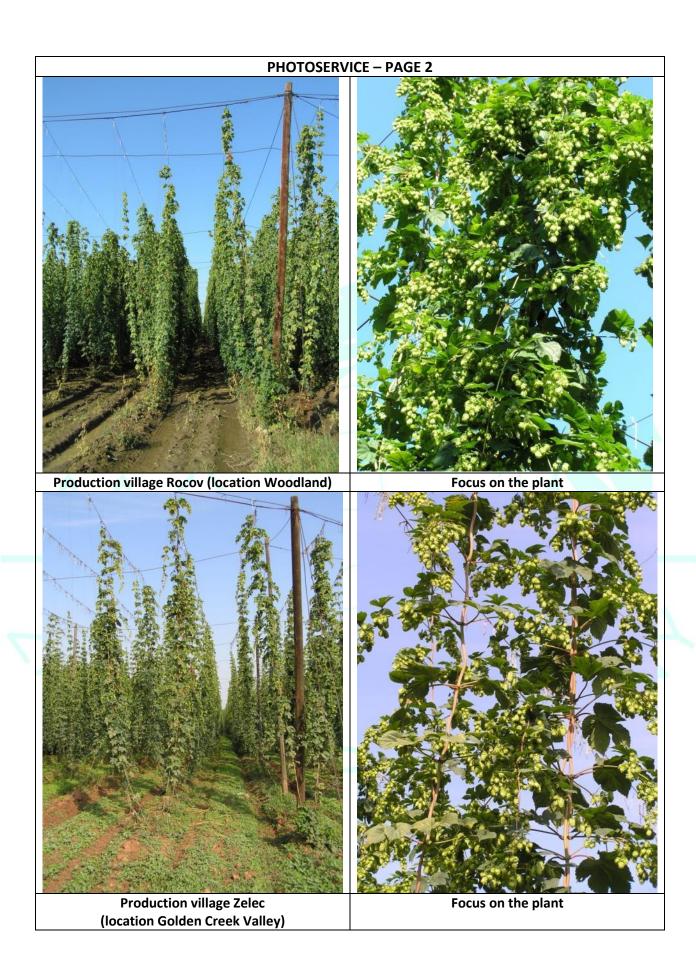

### Comments

August was above average as to precipitation as well as temperatures. Chemical protection against Downy Mildew, Aphides and Red Spider Mite duly effected. The hop plants are in very good health conditions. The harvest started a bit later than usually, the most of growers started harvesting on 23/8 and later. The harvest will finish on approx. 21/9.