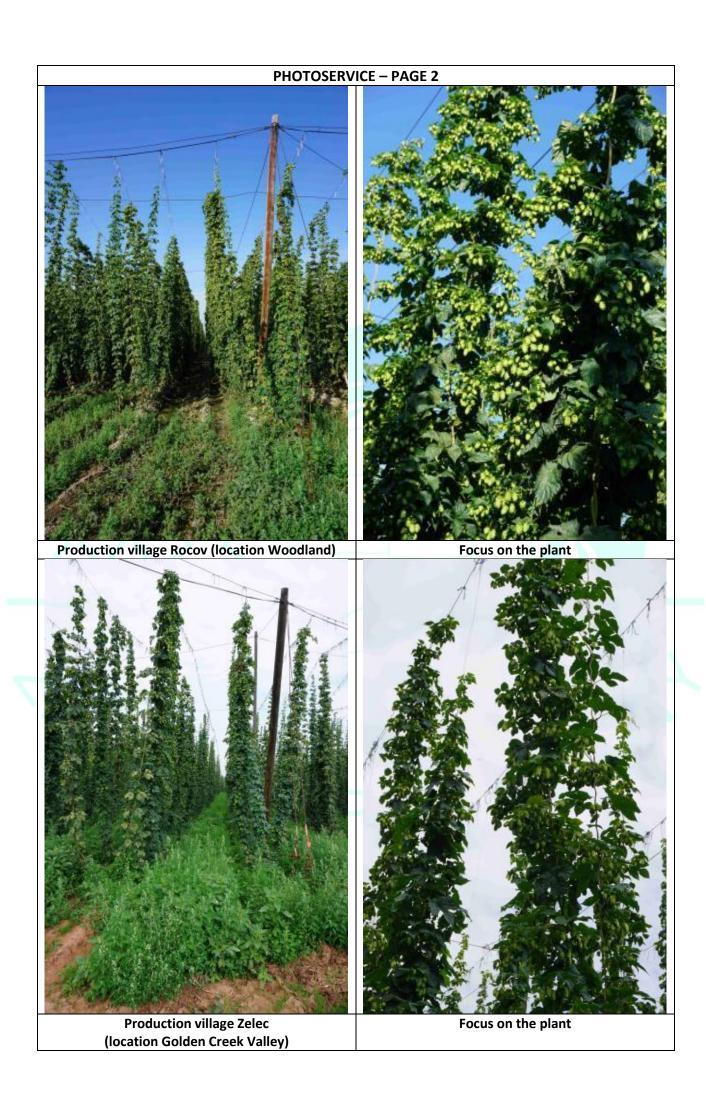

## Comments

August was above average as to temperatures and precipitation, both compared to 30-years average. Heavy rainfalls in the first decade of the month have a positive influence on yield. Some growers (mainly in lower altitudes) started to harvest on 15th August, the most of them started on 19th or 20th August. Due to preliminary results we can expect slightly above average yield of 1,2 – 1,3 mt / 1 ha (Saaz/all regions). Average alpha acid content is estimated on the level between 2,8 % and 3,0 % (EBC 7.4). There are big differences in yield and alpha acid content between individual hopgardens depending on location of hopgardens and mainly age of hopplants. Younger hopgardens have higher yield and alpha. The hopplants are in a very good health condition. The end of harvest is estimated on about 10th September only.