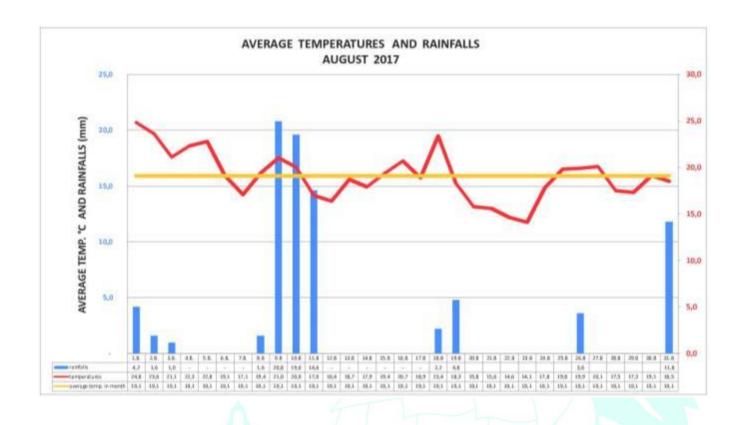

## Comments

August was above average as to temperatures and precipitation, both compared to 30-years average. Heavy rainfalls in the first decade of the month have a positive influence on yield. Some growers (mainly in lower altitudes) started to harvest on 15th August, the most of them started on 19th or 20th August. Due to preliminary results we can expect slightly above average yield of 1,2 – 1,3 mt / 1 ha (Saaz/all regions). Average alpha acid content is estimated on the level between 2,8 % and 3,0 % (EBC 7.4). There are big differences in yield and alpha acid content between individual hopgardens depending on location of hopgardens and mainly age of hopplants. Younger hopgardens have higher yield and alpha. The hopplants are in a very good health condition. The end of harvest is estimated on about 10th September only.

## The Charts Average Temperatures and Precipitation

| YEAR     | MONTH     | AVG TEMPER | PRECIPITATION | LONG AVG TEMPER | LONG PRECIP |
|----------|-----------|------------|---------------|-----------------|-------------|
| 2017     | January   | -4,7       | 8             | -0,7            | 21,5        |
| 2017     | February  | 1,6        | 15,2          | 0,4             | 20,0        |
| 2017     | March     | 7,0        | 29,2          | 4,3             | 25,9        |
| 2017     | April     | 8,4        | 46,4          | 9,1             | 30,7        |
| 2017     | May       | 14,5       | 21,0          | 14,2            | 52,0        |
| 2017     | Jun       | 18,9       | 59,4          | 17,0            | 59,1        |
| 2017     | July      | 19,7       | 72,0          | 19,0            | 69,4        |
| 2017     | August    | 19,1       | 85,8          | 18,3            | 70,8        |
| 2017     | September |            |               | 13,5            | 38,2        |
| 2017     | October   |            |               | 8,5             | 26,0        |
| 2017     | November  |            | THE           | 3,7             | 31,0        |
| 2017     | December  |            | )             | 0,5             | 28,1        |
| [mm][°C] |           |            |               |                 |             |