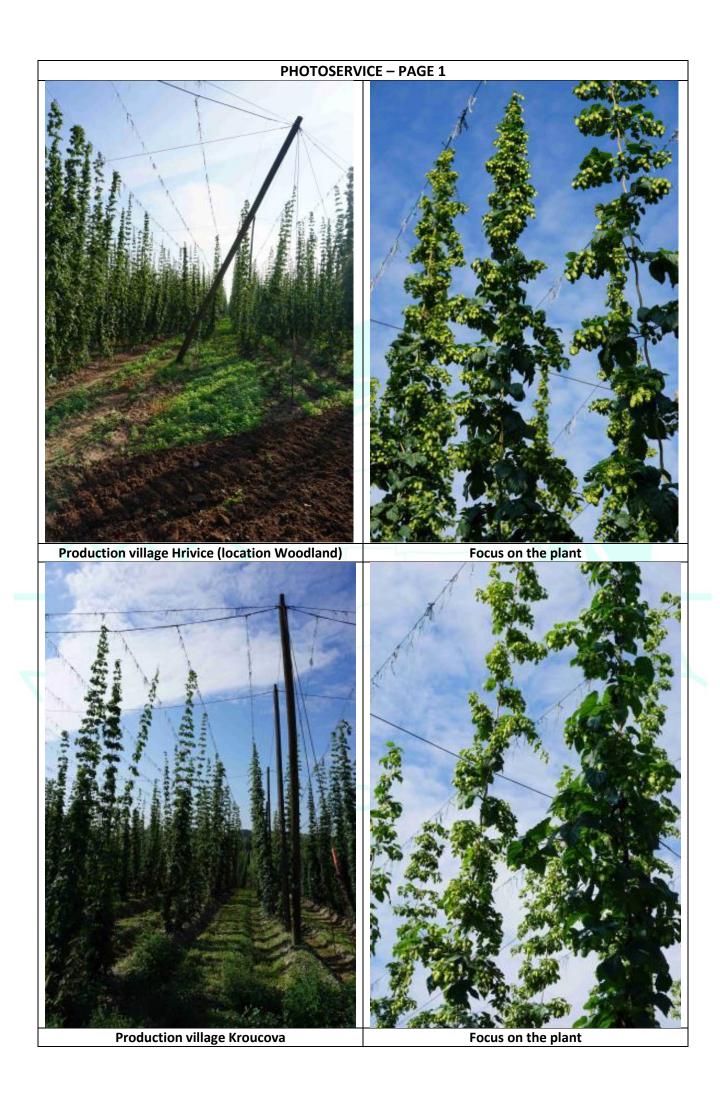

## Comments

August was above average as to temperatures and precipitation, both compared to 30-years average. Heavy rainfalls in the first decade of the month have a positive influence on yield. Some growers (mainly in lower altitudes) started to harvest on 15th August, the most of them started on 19th or 20th August. Due to preliminary results we can expect slightly above average yield of 1,2 – 1,3 mt / 1 ha (Saaz/all regions). Average alpha acid content is estimated on the level between 2,8 % and 3,0 % (EBC 7.4). There are big differences in yield and alpha acid content between individual hopgardens depending on location of hopgardens and mainly age of hopplants. Younger hopgardens have higher yield and alpha. The hopplants are in a very good health condition. The end of harvest is estimated on about 10th September only.