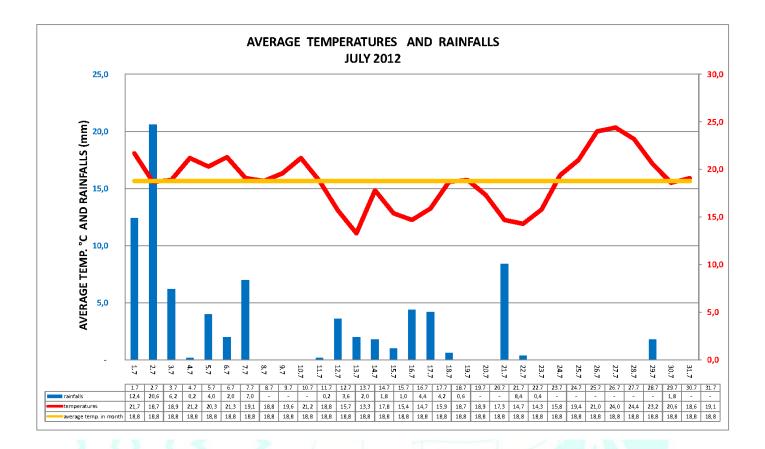

## HOP REPORT MONTH - JULY

| YEAR               | 2012       | 2011  | 30-years average |  |
|--------------------|------------|-------|------------------|--|
| avg. temperature   | 18,8       | 17,2  | 18,0             |  |
| precipitation      | 80,8       | 194,2 | 59,0             |  |
|                    | Day        | Value |                  |  |
| max. precipitation | 02.07.2012 | 20,6  | mm               |  |
| min. temperature   | 23.07.2012 | 5,8   | °C               |  |
| max. temperature   | 27.07.2012 | 33,4  | °C               |  |

Comments July was above average as to temperatures as well as precipitation compared to 30-years averages. There are significant differences among individual hopgardens - some are very good promising say above-average yield, some are very bad (many missing plants, remaining plants are weak, no chance to reach the top of trellis). The plants are now in stage of blooming and cones formation. Chemical protection against Aphides, Red Spider Mite and Downy Mildew is running, hops are in very good health condition. Taking into consideration the current situation (stand condition) we expect that the yield of Saaz hops in Zatec area (Saaz/Saaz) will be about 1,1 mt - 1,2 mt / 1 ha. The harvest should start on about 20th August.

## The Charts Average Temperatures and Precipitation

| YEAR    | MONTH     | AVG TEMPER | PRECIPITATION | LONG AVG TEMPER | LONG PRECIP |
|---------|-----------|------------|---------------|-----------------|-------------|
| 2012    | January   | -2,0       | 32,2          | -2,0            | 20,0        |
| 2012    | February  | -3,4       | 3,6           | -0,2            | 19,0        |
| 2012    | March     | 6,2        | 9,0           | 3,6             | 23,0        |
| 2012    | April     | 8,7        | 45,8          | 8,5             | 32,0        |
| 2012    | May       | 14,8       | 25,6          | 13,4            | 54,0        |
| 2012    | June      | 17,2       | 51,4          | 16,7            | 56,0        |
| 2012    | July      | 18,8       | 80,8          | 18,0            | 59,0        |
| 2012    | August    |            |               |                 |             |
| 2012    | September |            |               |                 | 0           |
| 2012    | October   |            |               |                 |             |
| 2012    | November  |            |               |                 | n           |
| 2012    | December  |            |               |                 | 8. C        |
| [mm][°C | ]         |            | OD            |                 |             |