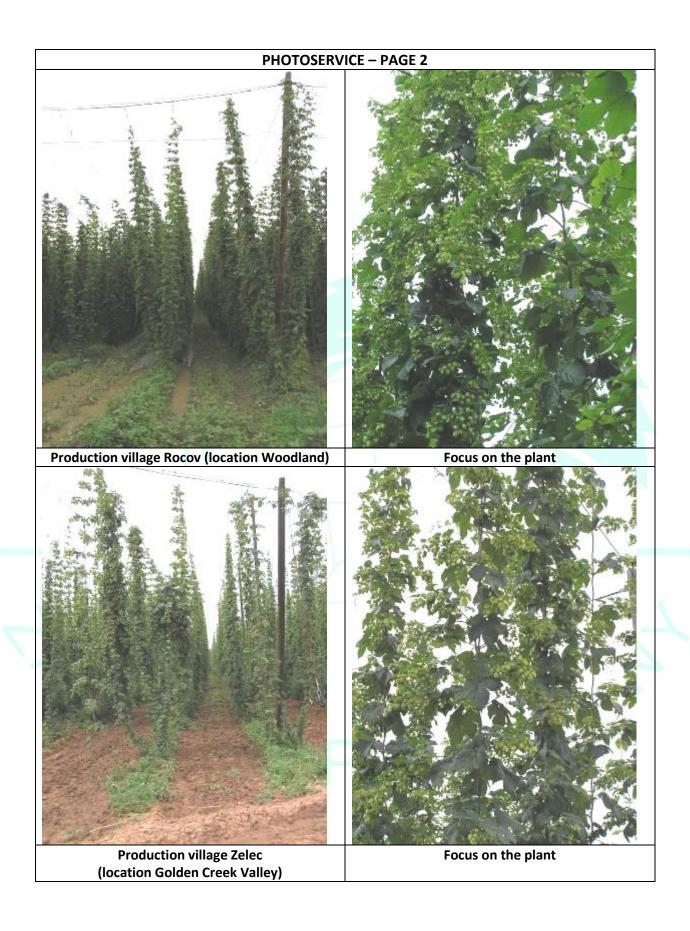

## Comments

July was as to the temperature above the 30 years average and as to the precipitations high above the 30 years average. Hopplants are in the phase of blossom and hop cones creation. Chemical protection was done against Downy Mildew, Aphides and Red Spider Mite. Health conditions of hop plants are very good. There is quite a big difference in the size - growth of hop plants among the hop gardens. Some hop gardens have plants which still did not reach the top of constructions. Taking into the consideration all the circumstances we expect average crop for Saaz Saaz i.e. approximately 1,1 MT/1 ha now. Farmes will start with the harvest between 18th and 20th August.