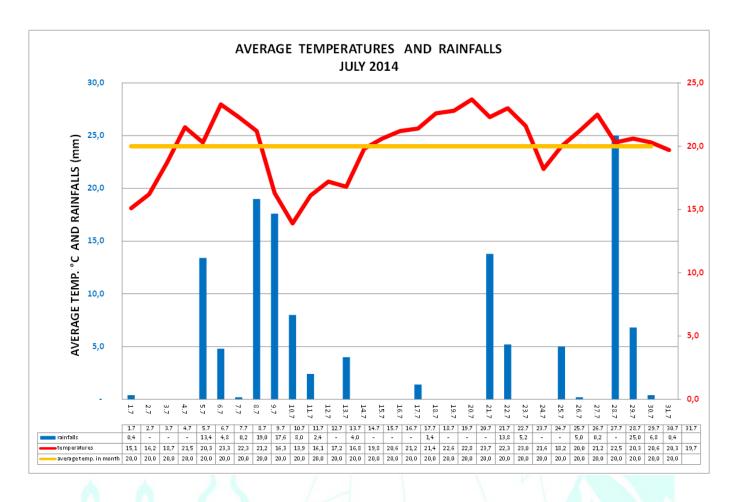

## **HOP REPORT**

## **MONTH - July**

| YEAR               | 2014       | 2013  | 30-years average |
|--------------------|------------|-------|------------------|
| avg. temperature   | 20,0       | 20,3  | 18,0             |
| precipitation      | 127,6      | 37,6  | 59,0             |
|                    | Day        | Value |                  |
| max. precipitation | 28.7.2014  | 25,0  | mm               |
| min. temperature   | 03.07.2014 | 7,1   | °C               |
| max. temperature   | 20.07.2014 | 33,4  | °C               |

## Comments

July was as to the temperature above the 30 years average and as to the precipitations high above the 30 years average. Hopplants are in the phase of blossom and hop cones creation. Chemical protection was done against Downy Mildew, Aphides and Red Spider Mite. Health conditions of hop plants are very good. There is quite a big difference in the size - growth of hop plants among the hop gardens. Some hop gardens have plants which still did not reach the top of constructions. Taking into the consideration all the circumstances we expect average crop for Saaz Saaz i.e. approximately 1,1 MT/1 ha now. Farmes will start with the harvest between 18th and 20th August.

## The Charts Average Temperatures and Precipitation

| YEAR    | MONTH     | AVG TEMPER | PRECIPITATION | LONG AVG TEMPER | LONG PRECIP |
|---------|-----------|------------|---------------|-----------------|-------------|
| 2014    | January   | 0,5        | 18,4          | -2,0            | 20          |
| 2014    | February  | 1,9        | 7,2           | -0,2            | 19          |
| 2014    | March     | 6,4        | 12,2          | 3,6             | 23          |
| 2014    | April     | 10,9       | 61,6          | 8,5             | 32          |
| 2014    | May       | 12,9       | 112,2         | 13,4            | 54          |
| 2014    | June      | 16,6       | 23,6          | 16,7            | 56          |
| 2014    | July      | 20,6       | 127,6         | 18,0            | 59          |
| 2014    | August    |            |               |                 |             |
| 2014    | September |            |               |                 |             |
| 2014    | October   |            |               |                 | 1           |
| 2014    | November  |            |               | - 1 / /         | l l         |
| 2014    | December  |            |               |                 |             |
| mm][°C] |           |            |               |                 |             |