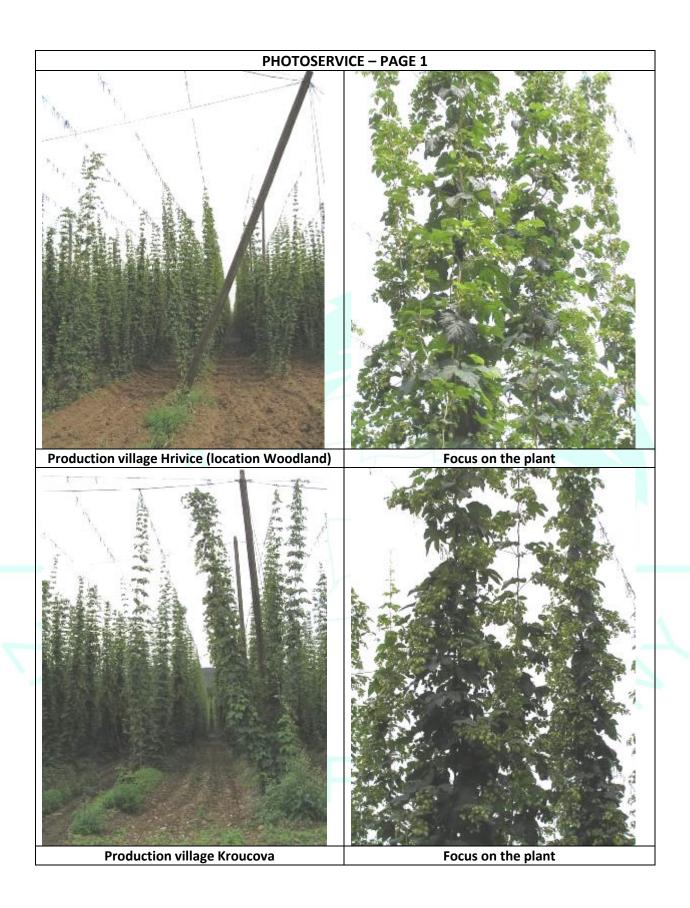

## Comments

July was as to the temperature above the 30 years average and as to the precipitations high above the 30 years average. Hopplants are in the phase of blossom and hop cones creation. Chemical protection was done against Downy Mildew, Aphides and Red Spider Mite. Health conditions of hop plants are very good. There is quite a big difference in the size - growth of hop plants among the hop gardens. Some hop gardens have plants which still did not reach the top of constructions. Taking into the consideration all the circumstances we expect average crop for Saaz Saaz i.e. approximately 1,1 MT/1 ha now. Farmes will start with the harvest between 18th and 20th August.