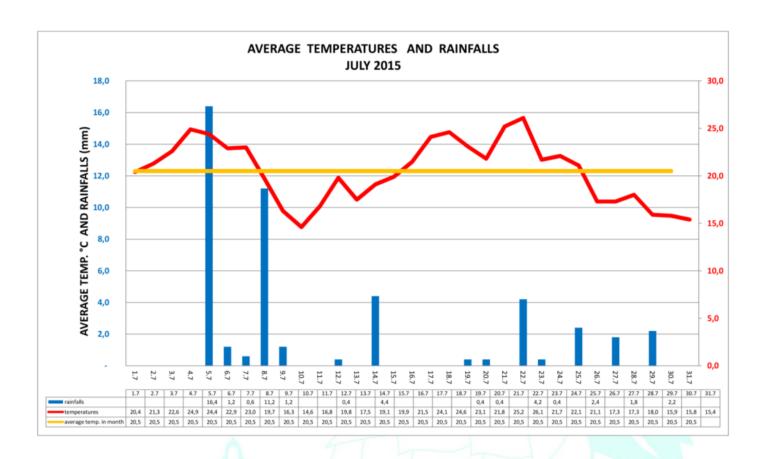

## **MONTH - JULY**

| YEAR               | 2015       | 2014  | 30-years average |
|--------------------|------------|-------|------------------|
| avg. temperature   | 20,5       | 20,0  | 18               |
| precipitation      | 47,2       | 127,6 | 59               |
|                    | Day        | Value |                  |
| max. precipitation | 05.07.2015 | 16,4  | mm               |
| min. temperature   | 11.07.2015 | 5,8   | °C               |
| max. temperature   | 22.07.2015 | 36,4  | °C               |

## Comments

Compared to 30-years averages July was much above average as to temperatures and much below average as to precipitation. This year is (so far) the most dry year during last 20 years. The shortage of water and several extremely warm days had rather negative influence on the growth of hopplants. Hops are in the phase of blossom and cones creation now and are in very good health condition. Chemical protection against Downy Mildew, Aphides and Red Spider Mite duly effected.

Due to extremely dry and warm weather only an average crop (yield) can be expected (irrigated gardens above average, non-irrigated gardens below average). Our current estimation is between 1,0 - 1,1 mt / 1 ha max., however, the final result depends on the course of weather within next 2 - 3 weeks (according to weather forecast next 7 - 10 days should be also dry and warm). The harvest will start between 17th and 20th August.