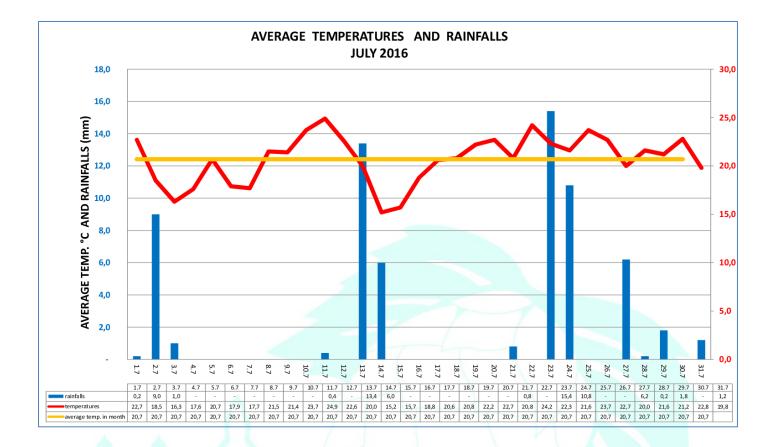

# HOP REPORT MONTH - JULY

| YEAR               | 2016       | 2015  | 30-years average |
|--------------------|------------|-------|------------------|
| avg. temperature   | 20,7       | 20,5  | 18,0             |
| precipitation      | 66,4       | 47,2  | 59,0             |
|                    | Day        | Value |                  |
| max. precipitation | 23.07.2016 | 15,4  | mm               |
| min. temperature   | 07.07.2016 | 8,0   | °C               |
| max. temperature   | 11.07.2016 | 34,4  | ٥°C              |

| Comments | July was above average as to temperatures and precipitation compared to 30-years average. Hops  |  |  |  |  |
|----------|-------------------------------------------------------------------------------------------------|--|--|--|--|
|          | are in the phase of blossom and cones creation. Chemical protection against aphides, red spider |  |  |  |  |
|          | mite and downy mildew was effected. The hopplants are in a very good health condition. The      |  |  |  |  |
|          | harvest will start between 17th and 20th August. We expect an above average yield.              |  |  |  |  |
|          |                                                                                                 |  |  |  |  |

### The Charts Average Temperatures and Precipitation

| YEAR     | MONTH     | AVG TEMPER | PRECIPITATION | LONG AVG TEMPER | LONG PRECIP |
|----------|-----------|------------|---------------|-----------------|-------------|
| 2016     | January   | -0,2       | 23,8          | -2,0            | 20          |
| 2016     | February  | 3,8        | 23,4          | -0,2            | 19          |
| 2016     | March     | 4,5        | 23,8          | 3,6             | 23          |
| 2016     | April     | 8,4        | 14,8          | 8,5             | 32          |
| 2016     | Мау       | 14,3       | 20,6          | 13,4            | 54          |
| 2016     | Jun       | 18,1       | 91,0          | 16,7            | 56          |
| 2016     | July      | 20,7       | 66,4          | 18,0            | 59          |
| 2016     | August    |            | X             | 17,4            | 62          |
| 2016     | September |            |               | 13,5            | 40          |
| 2016     | October   |            |               | 8,4             | 29          |
| 2016     | November  |            |               | 3,1             | 24          |
| 2016     | December  |            |               | 0,4             | 25          |
| [mm][°C] |           |            |               |                 | n n         |