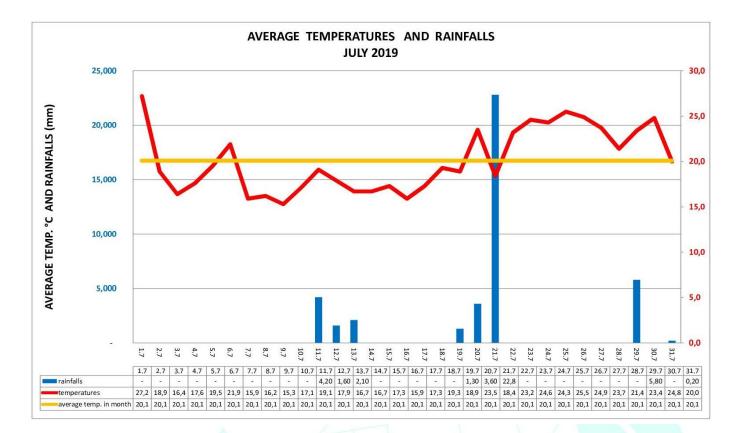

## HOP REPORT MONTH - JULY

| YEAR               | 2019      | 2018  | 30-years average |
|--------------------|-----------|-------|------------------|
| avg. temperature   | 20,1      | 21,0  | 19,0             |
| precipitation      | 41,6      | 17,4  | 69,4             |
|                    | Day       | Value |                  |
| max. precipitation | 21.7.2019 | 22,8  |                  |
| min. temperature   | 4.7.2019  | 5,5   |                  |
| max. temperature   | 1.7.2019  | 37,2  |                  |

Comments July was above average as to temperatures and below average as to precipitation compared to 30years average. Precipitation came mainly in form of local storms. Plants are in the phase of blossom and cones creation. There is a quite big difference in the size of

## The Charts Average Temperatures and Precipitation

| YEAR     | MONTH     | AVG TEMPER | PRECIPITATION | LONG AVG TEMPER | LONG PRECIP |
|----------|-----------|------------|---------------|-----------------|-------------|
| 2019     | January   | 0,5        | 12,6          | -0,7            | 21,5        |
| 2019     | February  | 2,0        | 19,8          | 0,4             | 20,0        |
| 2019     | March     | 7,2        | 22,6          | 4,3             | 25,9        |
| 2019     | April     | 9,6        | 30,6          | 9,1             | 30,7        |
| 2019     | Мау       | 11,6       | 68,6          | 14,2            | 52,0        |
| 2019     | June      | 21,4       | 56,2          | 17,0            | 59,1        |
| 2019     | July      | 20,1       | 41,6          | 19,0            | 69,4        |
| 2019     | August    |            |               | 18,3            | 70,8        |
| 2019     | September |            | )             | 13,5            | 38,2        |
| 2019     | October   |            |               | 8,5             | 26,0        |
| 2019     | November  |            |               | 3,7             | 31,0        |
| 2019     | December  |            |               | 0,5             | 28,1        |
| [mm][°C] |           |            |               |                 |             |