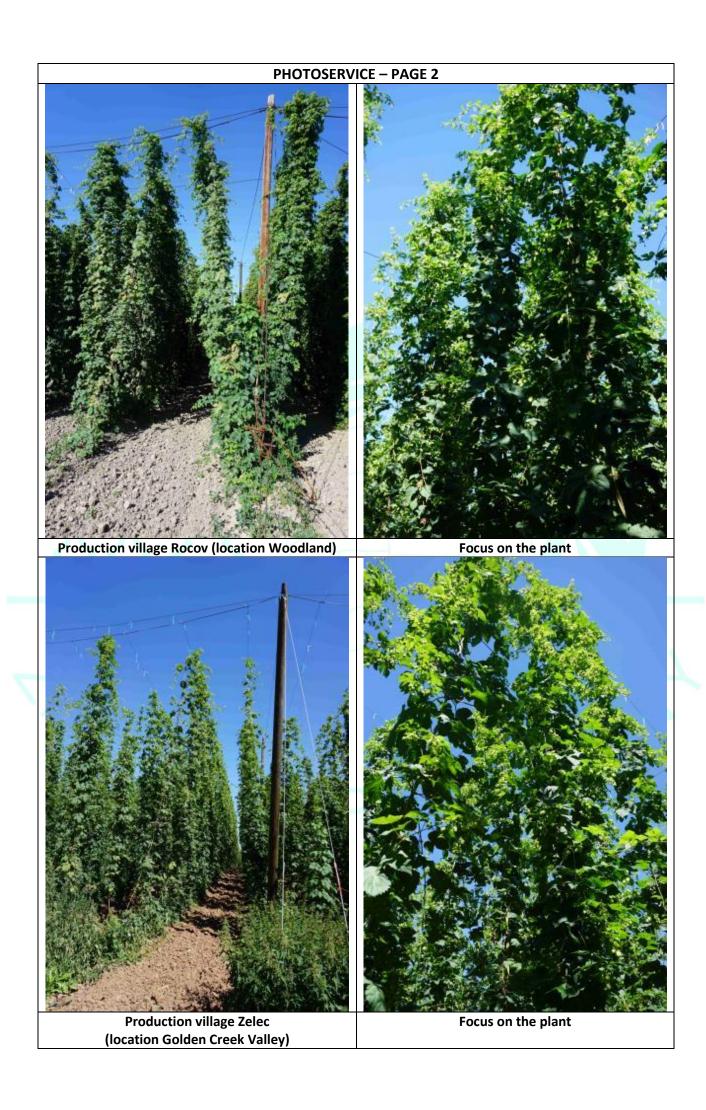

## Comments

July was above average as to temperatures and below average as to precipitation compared to 30-years average. Locally significant precipitation mostly in form of storms.

Almost all hopplants reached the top of trellis by the end of the month. Hopplants are in the phase of blossom and cones creation. Chemical protection against downy mildew, aphides and red spider mite was effected. Hopplants are in a good health condition so far.