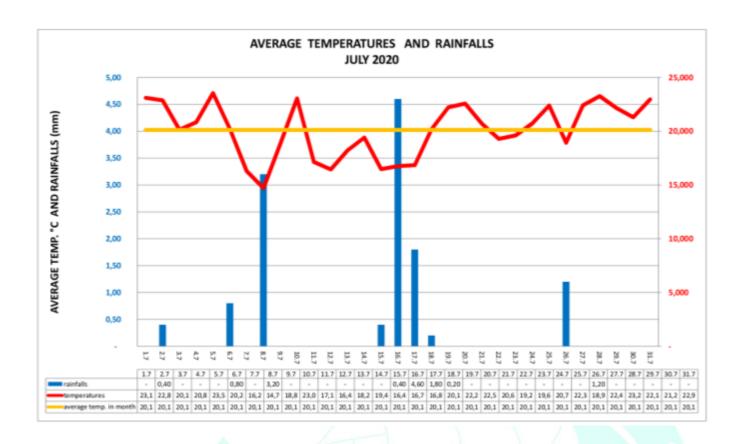

## **MONTH - JULY**

| YEAR               | 2020       | 2019  | 30-years average |
|--------------------|------------|-------|------------------|
| avg. temperature   | 20,1       | 20,1  | 19,0             |
| precipitation      | 12,6       | 17,4  | 69,4             |
|                    | Day        | Value |                  |
| max. precipitation | 16.07.2020 | 4,6   | mm               |
| min. temperature   | 13.07.2020 | 6,6   | °C               |
| max. temperature   | 28.07.2020 | 33,2  | °C               |

## Comments

July was above average as to temperatures and below average as to precipitation compared to 30-years average. Locally significant precipitation mostly in form of storms.

Almost all hopplants reached the top of trellis by the end of the month. Hopplants are in the phase of blossom and cones creation. Chemical protection against downy mildew, aphides and red spider mite was effected. Hopplants are in a good health condition so far.