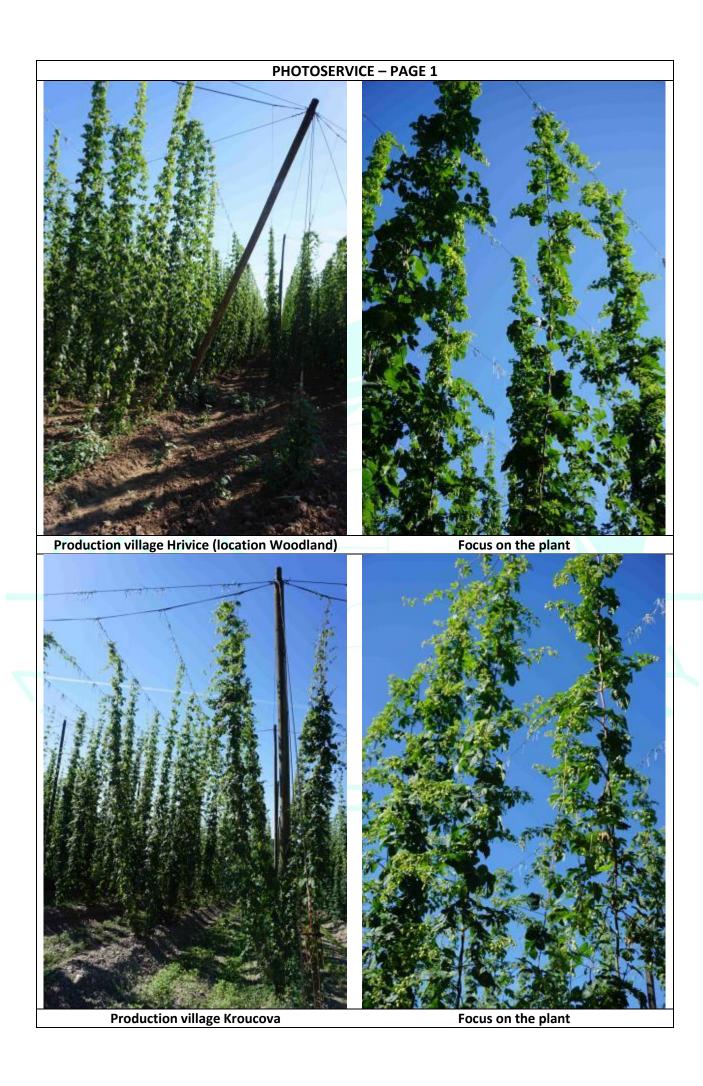

## Comments

July was above average as to temperatures and below average as to precipitation compared to 30-years average. Locally significant precipitation mostly in form of storms.

Almost all hopplants reached the top of trellis by the end of the month. Hopplants are in the phase of blossom and cones creation. Chemical protection against downy mildew, aphides and red spider mite was effected. Hopplants are in a good health condition so far.