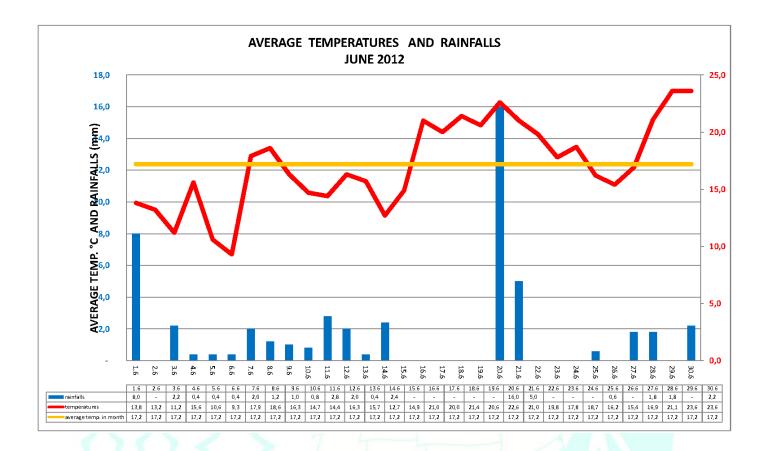

## **HOP REPORT MONTH - JUNE**

| YEAR               | 2012       | 2011  | 30-years average |
|--------------------|------------|-------|------------------|
| avg. temperature   | 17,2       | 17,6  | 16,7             |
| precipitation      | 51,4       | 70,6  | 56,0             |
|                    | Day        | Value |                  |
| max. precipitation | 20.06.2012 | 16,0  | mm               |
| min. temperature   | 06.06.2012 | -0,1  | °C               |
| max. temperature   | 19.06.2012 | 32,4  | °C               |

| Comments | June was above average as to temperatures and on average as to precipitation compared to 30-      |
|----------|---------------------------------------------------------------------------------------------------|
|          | years average. There is a big difference between hopgardens regading their growth (very good or   |
|          | very bad). Some hopplants will not reach the top of the trellis. The most of them are starting to |
|          | bloom. Chemical protection against downy mildew, aphides and red spider mite was effected. The    |
|          | hopplants are in good health condition. The hail storm around the village of Holedeč occured on   |
|          | the beginning of June, about 20 ha of hopgardens was harmed. According to present conditions we   |
|          | can expect average or slightly below-average yield.                                               |
|          |                                                                                                   |
|          |                                                                                                   |

## The Charts Average Temperatures and Precipitation

| YEAR    | MONTH     | AVG TEMPER | PRECIPITATION            | LONG AVG TEMPER | LONG PRECIP |
|---------|-----------|------------|--------------------------|-----------------|-------------|
| 2012    | January   | -2,0       | 32,2                     | -2,0            | 20,0        |
| 2012    | February  | -3,4       | 3,6                      | -0,2            | 19,0        |
| 2012    | March     | 6,2        | 9,0                      | 3,6             | 23,0        |
| 2012    | April     | 8,7        | 45,8                     | 8,5             | 32,0        |
| 2012    | May       | 14,8       | 25,6                     | 13,4            | 54,0        |
| 2012    | Jun       | 17,2       | 51,4                     | 16,7            | 56,0        |
| 2012    | July      |            |                          |                 | ĺ           |
| 2012    | August    |            |                          |                 |             |
| 2012    | September |            |                          |                 |             |
| 2012    | October   | 1          |                          |                 | Ś           |
| 2012    | November  | (          |                          |                 |             |
| 2012    | December  |            | OD /                     |                 |             |
| [mm][°C | ]         |            | $(\mathbf{D}\mathbf{P})$ | 101             |             |