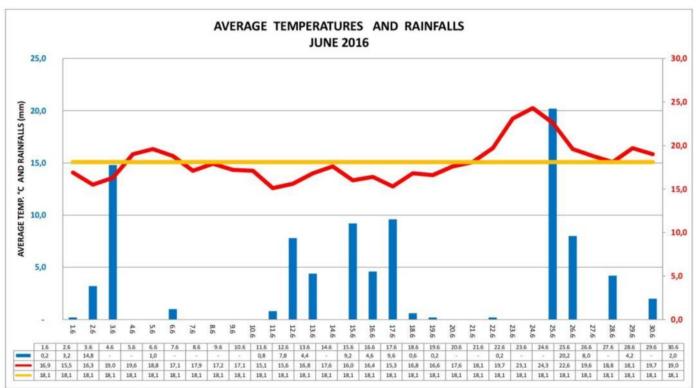

## **HOP REPORT**

## **MONTH - JUNE**

| YEAR               | 2016       | 2015  | 30-years average |
|--------------------|------------|-------|------------------|
| avg. temperature   | 18,1       | 16,4  | 16,7             |
| precipitation      | 91,0       | 85,4  | 56,0             |
|                    | Day        | Value |                  |
| max. precipitation | 25.06.2016 | 20,2  | mm               |
| min. temperature   | 07.06.2016 | 8,1   | °C               |
| max. temperature   | 24.06.2016 | 32,4  | °C               |

## Comments

June was above average as to temperatures as well as precipitation compared to 30-years average. Most of hopplants already reached the top of the trellis. The hopplants are slowly starting to sprout(side branches). The growth of hopplants is a bit faster compared to last year - about a week ahead - therefore usual beginning of harvest is expected (ca 20th of August). Chemical protection against downy mildew, aphides and red spider mite was effected in time. The hopplants are in very good health condition.

## The Charts Average Temperatures and Precipitation

| YEAR        | MONTH     | AVG TEMPER | PRECIPITATION | LONG AVG TEMPER | LONG PRECIP |  |  |
|-------------|-----------|------------|---------------|-----------------|-------------|--|--|
| 2016        | January   | -0,2       | 23,8          | -2,0            | 20          |  |  |
| 2016        | February  | 3,8        | 23,4          | -0,2            | 19          |  |  |
| 2016        | March     | 4,5        | 23,8          | 3,6             | 23          |  |  |
| 2016        | April     | 8,4        | 14,8          | 8,5             | 32          |  |  |
| 2016        | May       | 14,3       | 20,6          | 13,4            | 54          |  |  |
| 2016        | June      | 18,1       | 91,0          | 16,7            | 56          |  |  |
| 2016        | July      |            |               | 18,0            | 59          |  |  |
| 2016        | August    |            |               | 17,4            | 62          |  |  |
| 2016        | September |            |               | 13,5            | 40          |  |  |
| 2016        | October   |            |               | 8,4             | 29          |  |  |
| 2016        | November  |            |               | 3,1             | 24          |  |  |
| 2016        | December  |            |               | 0,4             | 25          |  |  |
| [mm][°C]    |           |            |               | - n V           | 7           |  |  |
| LC HOP COM, |           |            |               |                 |             |  |  |