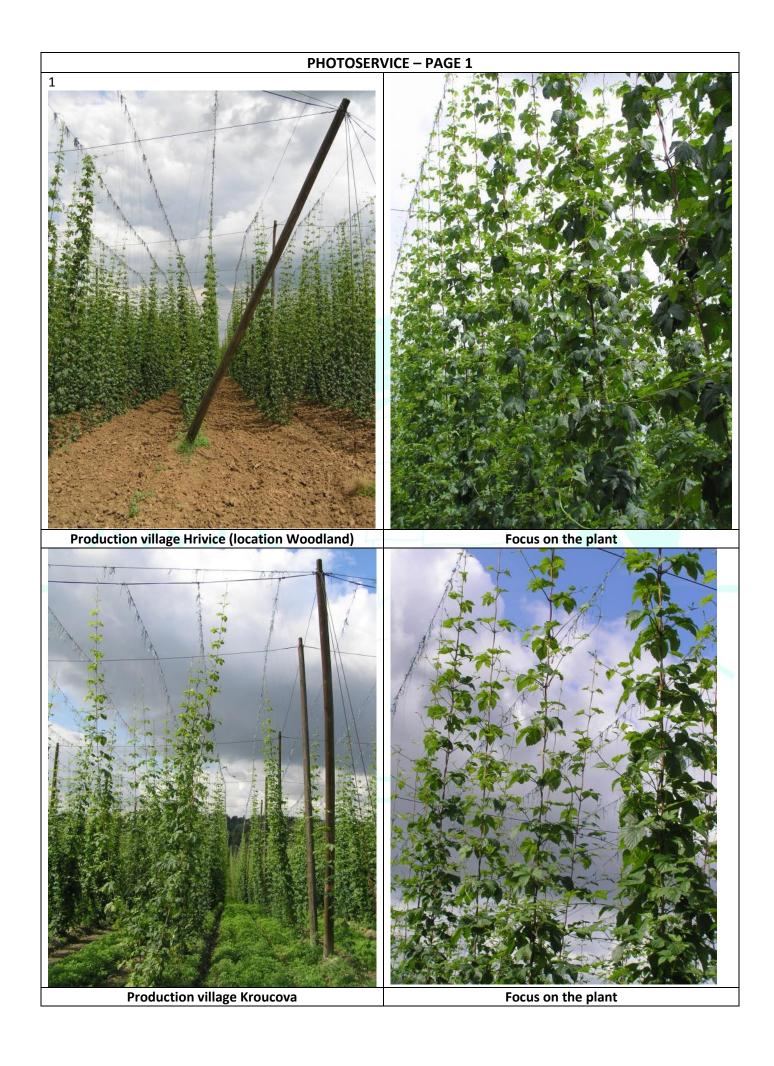

## Comments

June was above average as to temperatures as well as precipitation compared to 30-years average. Most of hopplants already reached the top of the trellis. The hopplants are slowly starting to sprout(side branches). The growth of hopplants is a bit faster compared to last year - about a week ahead - therefore usual beginning of harvest is expected (ca 20th of August). Chemical protection against downy mildew, aphides and red spider mite was effected in time. The hopplants are in very good health condition.