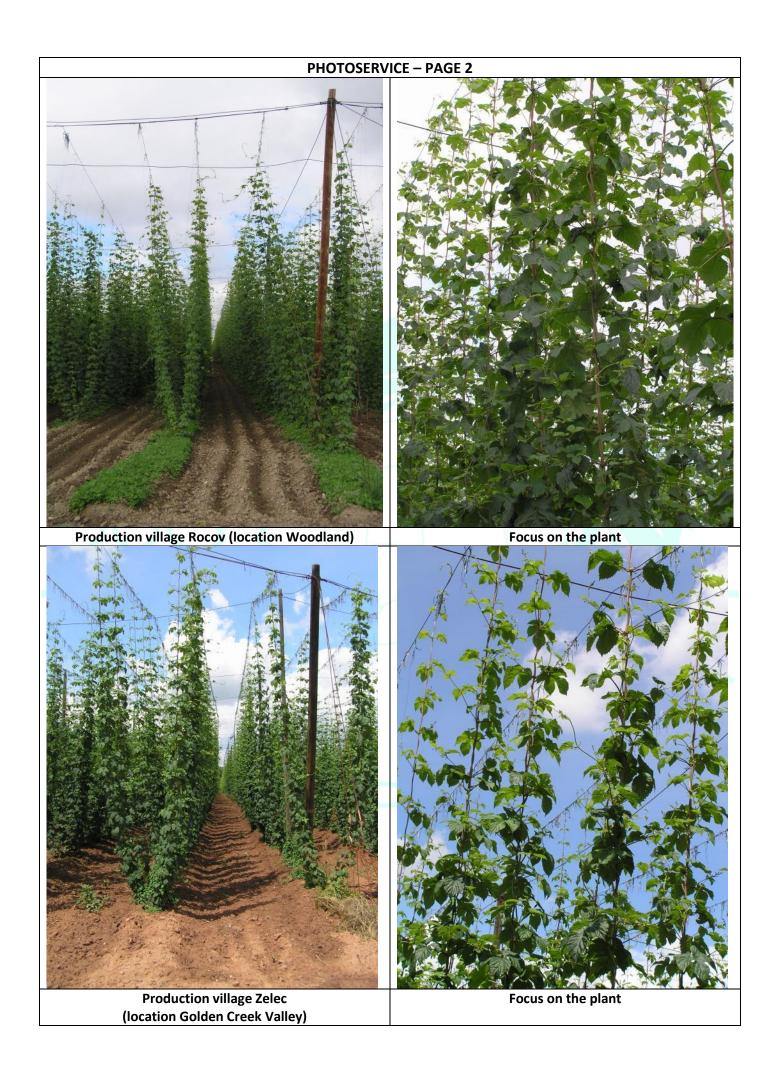

## Comments

June was above average as to temperatures as well as precipitation compared to 30-years average. Most of hopplants already reached the top of the trellis. The hopplants are slowly starting to sprout(side branches). The growth of hopplants is a bit faster compared to last year - about a week ahead - therefore usual beginning of harvest is expected (ca 20th of August). Chemical protection against downy mildew, aphides and red spider mite was effected in time. The hopplants are in very good health condition.