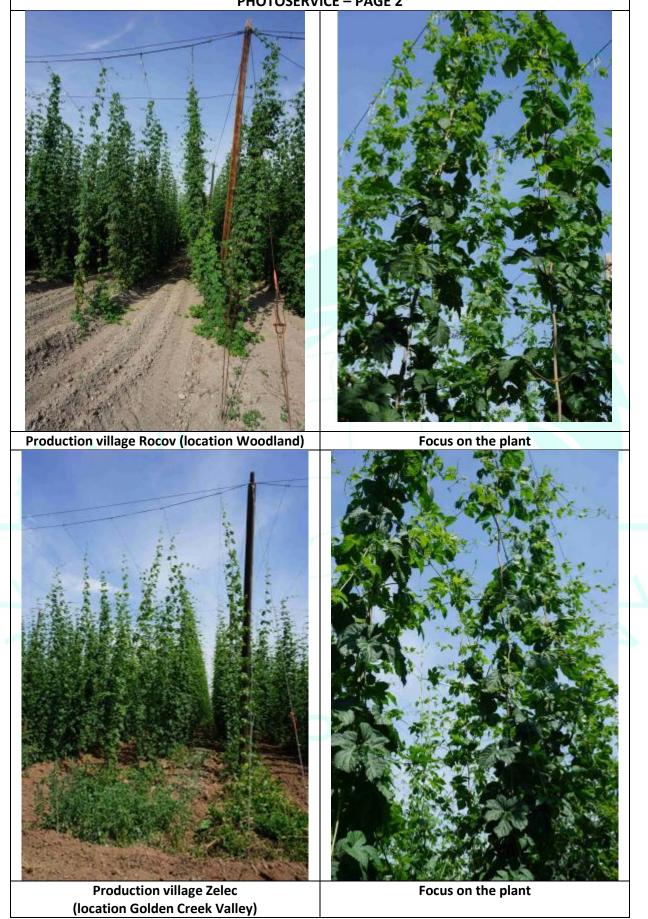

| Comments | June was on average as to precipitation and above average as to temperatures compared to 30-  |  |  |  |  |
|----------|-----------------------------------------------------------------------------------------------|--|--|--|--|
|          | years average.                                                                                |  |  |  |  |
|          | Some, mainly older hopplants, haven't reached the top of the trellis yet and lack of water in |  |  |  |  |
|          | combination with high temperatures negatively affect their growth. Hopplants are making side  |  |  |  |  |
|          | branches and some of them (earlier cut) are starting to bloom.                                |  |  |  |  |
|          | Chemical protection against downy mildew, aphides and red spider mite was continually         |  |  |  |  |
|          | performed. The hopplants are in good health condition.                                        |  |  |  |  |
|          |                                                                                               |  |  |  |  |

## PHOTOSERVICE – PAGE 2