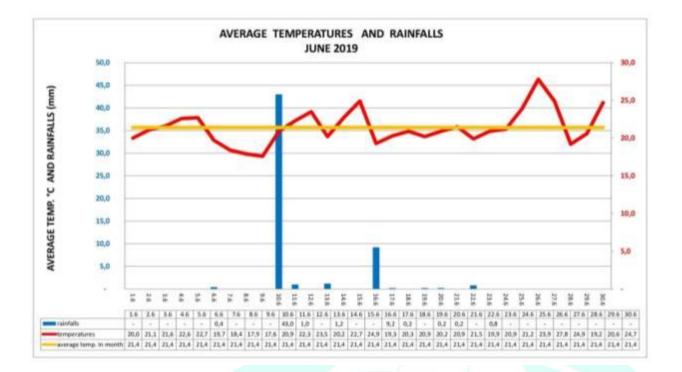

## HOP REPORT MONTH - JUNE

| YEAR               | 2019       | 2018  | 30-years average |
|--------------------|------------|-------|------------------|
| avg. temperature   | 21,4       | 18,4  | 17,0             |
| precipitation      | 56,2       | 52,8  | 59.1             |
|                    | Day        | Value |                  |
| max. precipitation | 10.06.2019 | 43,0  | mm               |
| min. temperature   | 09.06.2019 | 5,3   | ٥°               |
| max. temperature   | 26.06.2019 | 37,7  | °C               |

| Comments | June was on average as to precipitation and above average as to temperatures compared to 30-  |  |  |  |  |
|----------|-----------------------------------------------------------------------------------------------|--|--|--|--|
|          | years average.                                                                                |  |  |  |  |
|          | Some, mainly older hopplants, haven't reached the top of the trellis yet and lack of water in |  |  |  |  |
|          | combination with high temperatures negatively affect their growth. Hopplants are making side  |  |  |  |  |
|          | branches and some of them (earlier cut) are starting to bloom.                                |  |  |  |  |
|          | Chemical protection against downy mildew, aphides and red spider mite was continually         |  |  |  |  |
|          | performed. The hopplants are in good health condition.                                        |  |  |  |  |
|          |                                                                                               |  |  |  |  |

## The Charts Average Temperatures and Precipitation

| YEAR     | MONTH     | AVG TEMPER | PRECIPITATION | LONG AVG TEMPER | LONG PRECIP |
|----------|-----------|------------|---------------|-----------------|-------------|
| 2019     | January   | 0,5        | 12,6          | -0,7            | 21,5        |
| 2019     | February  | 2,0        | 19,8          | 0,4             | 20,0        |
| 2019     | March     | 7,2        | 22,6          | 4,3             | 25,9        |
| 2019     | April     | 9,6        | 30,6          | 9,1             | 30,7        |
| 2019     | Мау       | 11,6       | 68,6          | 14,2            | 52,0        |
| 2019     | June      | 21,4       | 56,2          | 17,0            | 59,1        |
| 2019     | July      |            |               | 19,0            | 69,4        |
| 2019     | August    |            |               | 18,3            | 70,8        |
| 2019     | September |            |               | 13,5            | 38,2        |
| 2019     | October   | 1          |               | 8,5             | 26,0        |
| 2019     | November  | 0.         |               | 3,7             | 31,0        |
| 2019     | December  |            |               | 0,5             | 28,1        |
| [mm][°C] |           |            |               |                 | •           |