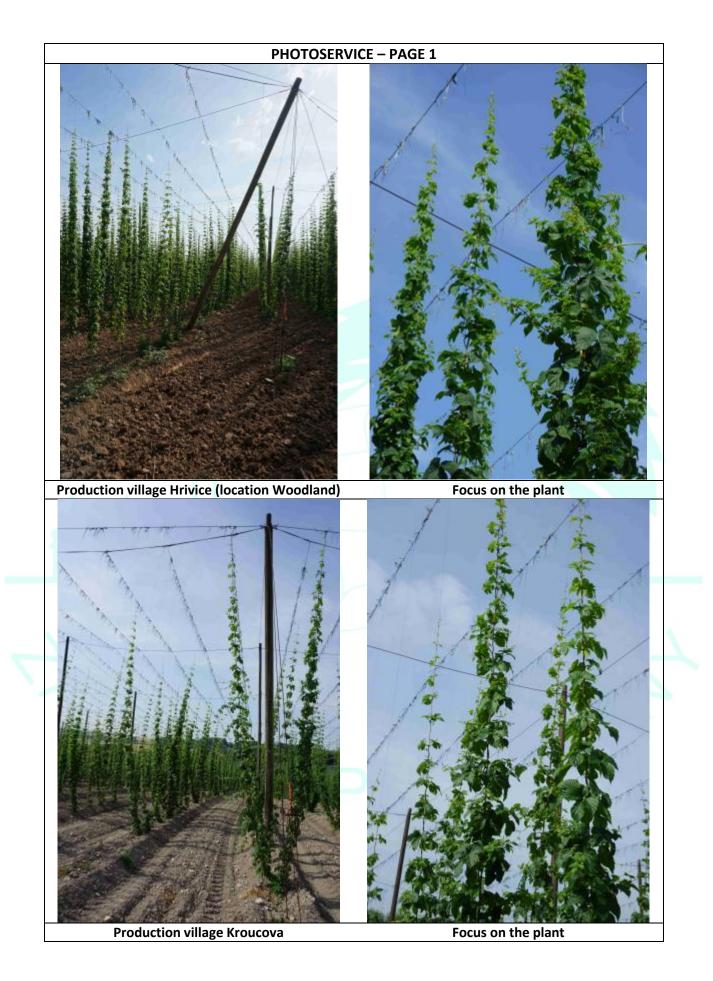

| Comments | June was on average as to precipitation and above average as to temperatures compared to 30-  |  |  |  |  |
|----------|-----------------------------------------------------------------------------------------------|--|--|--|--|
|          | years average.                                                                                |  |  |  |  |
|          | Some, mainly older hopplants, haven't reached the top of the trellis yet and lack of water in |  |  |  |  |
|          | combination with high temperatures negatively affect their growth. Hopplants are making side  |  |  |  |  |
|          | branches and some of them (earlier cut) are starting to bloom.                                |  |  |  |  |
|          | Chemical protection against downy mildew, aphides and red spider mite was continually         |  |  |  |  |
|          | performed. The hopplants are in good health condition.                                        |  |  |  |  |
|          |                                                                                               |  |  |  |  |