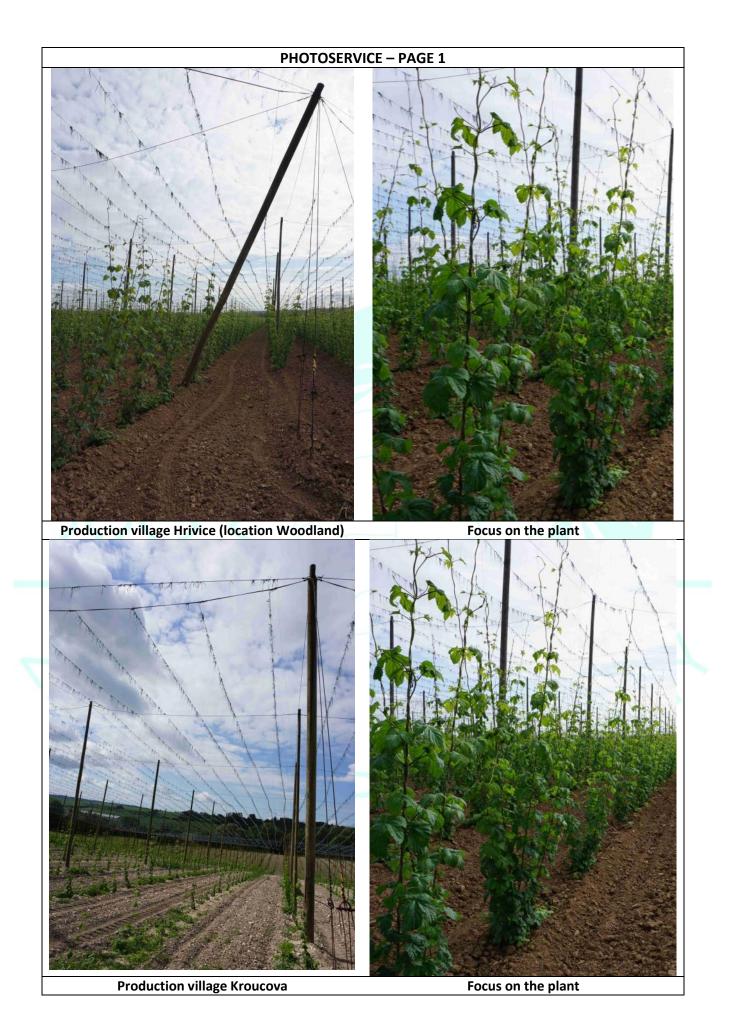

Comments May was below average as to precipitation and above average as to temperature (especially the second decade of the month) compared to the 30-year average. Due to the optimal weather and thanks to the help of foreign temporary workers, the spring work has been done on time. All hopgardens are already trained, corrective training is taking place on some hopgardens. The height of hopplants varies beteen 1,5 and 4 meters depending on the time of cutting. Chemical protection against alfalfa snout beetle, flea beetle, aphides and downy mildew was effected in time. The hopplants are in very good health condition.