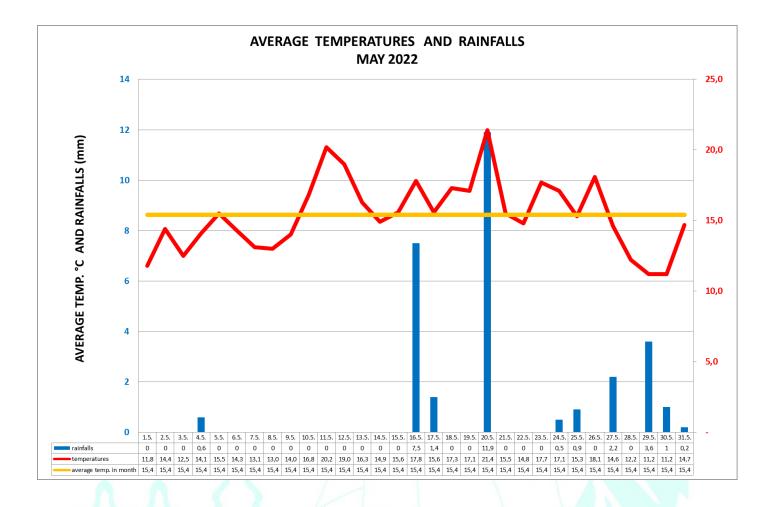

## HOP REPORT MONTH - MAY

| YEAR               | 2022       | 2021  | 30-years average |
|--------------------|------------|-------|------------------|
| avg. temperature   | 15,4       | 12,1  | 14,2             |
| precipitation      | 29,8       | 97,4  | 52,0             |
|                    | Day        | Value |                  |
| max. precipitation | 20.05.2022 | 11,9  | mm               |
| min. temperature   | 01.05.2022 | 1,6   | °C               |
| max. temperature   | 20.05.2022 | 30,1  | °C               |

Comments May was below average as to precipitation and above average as to temperature (especially the second decade of the month) compared to the 30-year average. Due to the optimal weather and thanks to the help of foreign temporary workers, the spring work has been done on time. All hopgardens are already trained, corrective training is taking place on some hopgardens. The height of hopplants varies beteen 1,5 and 4 meters depending on the time of cutting. Chemical protection against alfalfa snout beetle, flea beetle, aphides and downy mildew was effected in time. The hopplants are in very good health condition.

## The Charts Average Temperatures and Precipitation