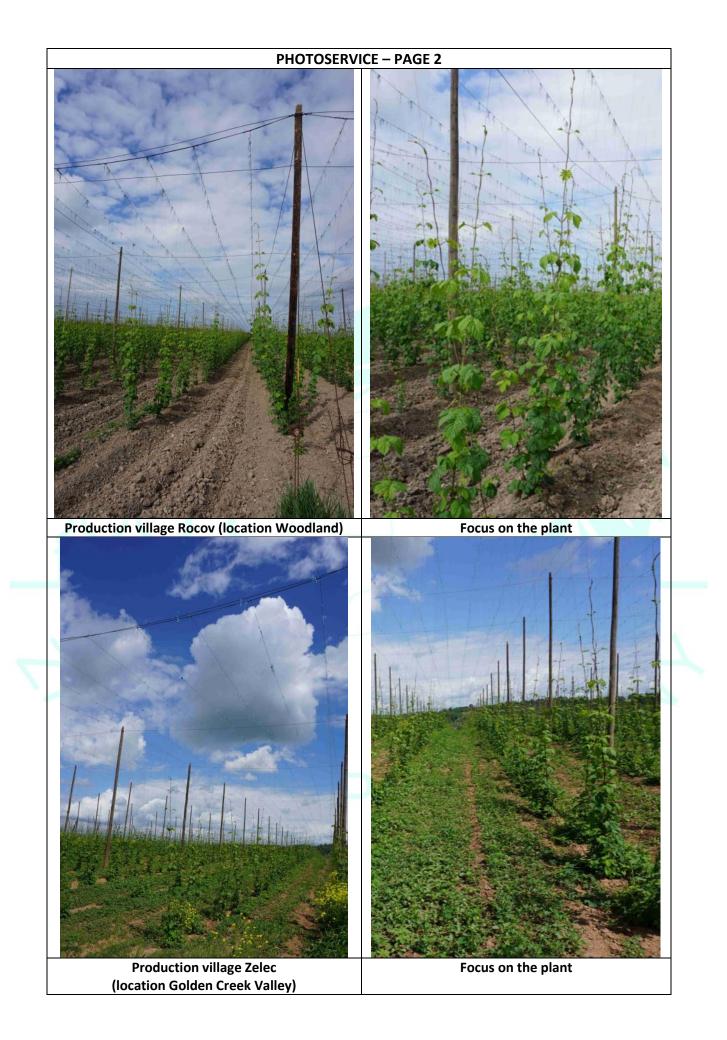

Comments May was below average as to precipitation and above average as to temperature (especially the second decade of the month) compared to the 30-year average. Due to the optimal weather and thanks to the help of foreign temporary workers, the spring work has been done on time. All hopgardens are already trained, corrective training is taking place on some hopgardens. The height of hopplants varies beteen 1,5 and 4 meters depending on the time of cutting. Chemical protection against alfalfa snout beetle, flea beetle, aphides and downy mildew was effected in time. The hopplants are in very good health condition.