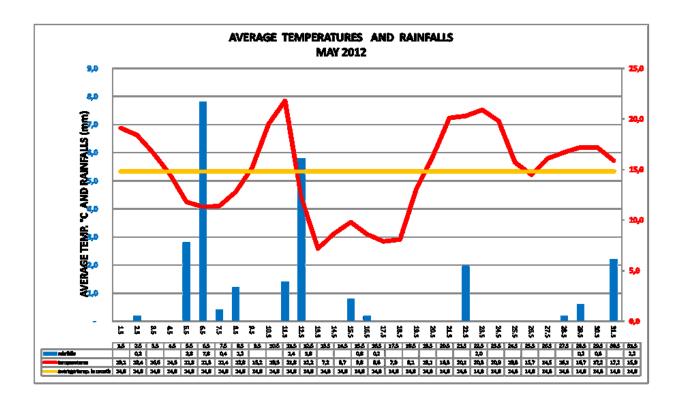

## **MONTH - MAY**

| YEAR               | 2012      | 2011  | 30-years average |
|--------------------|-----------|-------|------------------|
| avg. temperature   | 14,8      | 13,2  | 13,4             |
| precipitation      | 25,6      | 59,8  | 54,0             |
|                    | Day       | Value |                  |
| max. precipitation | 6.5.2012  | 7,8   | mm               |
| min. temperature   | 18.5.2012 | -1,7  | °C               |
| max. temperature   | 11.5.2012 | 31,1  | °C               |

## Comments

May was below average as to precipitation and above average as to temperatures compared to 30-years average. The first and the third decade of month was much above average as to temperatures. During the month of May there were not any significant precipitations. The course of weather was optimal for spring works in hopgardens including training of hopplants. Chemical protection against alfalfa snout beetle, hemp flea beetle and downy mildew was effected. Quantity decrease of hopplants occurred in some hopgardens (probably as a result of black frost during the first period of February). The height of hopplants was between 1 - 4 m. High temperatures, lack of water and missing plants in hopgardens can lead to lower yield.

## The Charts Average Temperatures and Precipitation

| YEAR    | MONTH     | AVG TEMPER | PRECIPITATION | LONG AVG TEMPER | LONG PRECIP |
|---------|-----------|------------|---------------|-----------------|-------------|
| 2012    | January   | -2,0       | 32,2          | -2,0            | 20,0        |
| 2012    | February  | -3,4       | 3,6           | -0,2            | 19,0        |
| 2012    | March     | 6,2        | 9,0           | 3,6             | 23,0        |
| 2012    | April     | 8,7        | 45,8          | 8,5             | 32,0        |
| 2012    | May       | 14,8       | 25,6          | 13,4            | 54,0        |
| 2012    | Jun       |            |               |                 |             |
| 2012    | July      | 7 1 ,      |               |                 |             |
| 2012    | August    | UH         |               | J() ///         |             |
| 2012    | September | , ,        | UF            |                 |             |
| 2012    | October   |            |               |                 |             |
| 2012    | November  |            |               |                 |             |
| 2012    | December  |            |               |                 |             |
| [mm][°C | .]        |            |               |                 |             |