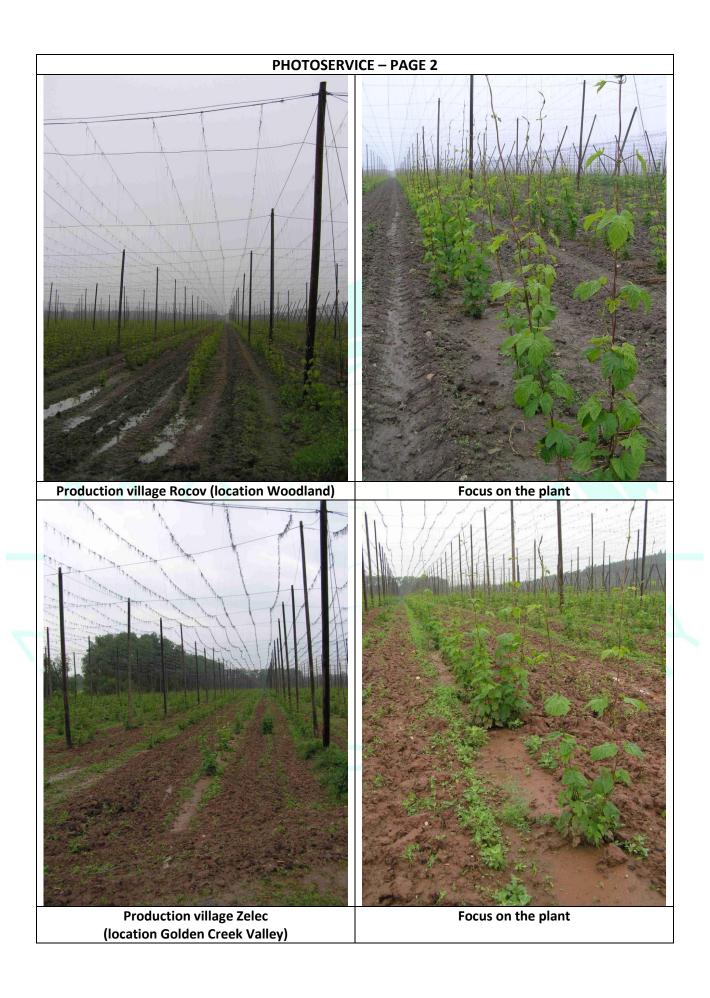

### Comments

May was much above average as to precipitation and below average as to temperatures compared to 30-years average. Spring works in hopgardens were delayed (mainly at higher locations) because of cold weather. Some hopplants were trained just at the end of the month. There is a big difference in the height of hopplants (0.5 - 3.5 m).

Chemical protection against alfalfa snout beetle, hemp flea beetle and downy mildew was effected. The hopplants are in good health condition. Some locations near rivers are endangered by the flood because of heavy rain and high water surface level. We are monitoring situation concerning potential flood attentively.