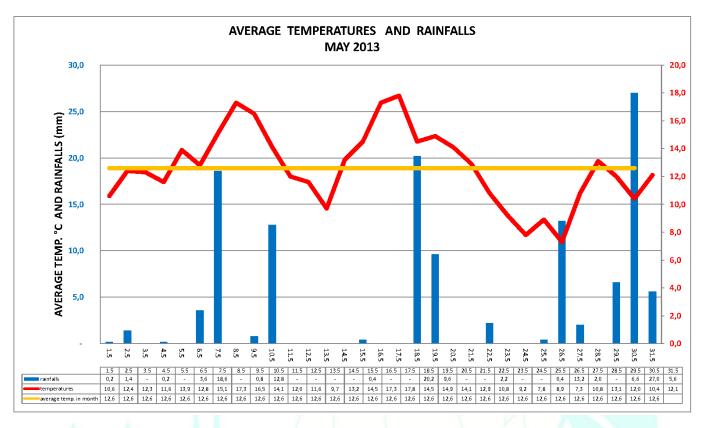

### Comments

May was much above average as to precipitation and below average as to temperatures compared to 30-years average. Spring works in hopgardens were delayed (mainly at higher locations) because of cold weather. Some hopplants were trained just at the end of the month. There is a big difference in the height of hopplants (0.5 - 3.5 m).

## The Charts Average Temperatures and Precipitation

| YEAR     | MONTH     | AVG TEMPER | PRECIPITATION | LONG AVG TEMPER | LONG PRECIP |
|----------|-----------|------------|---------------|-----------------|-------------|
| 2013     | January   | 0,8        | 12,4          | -2,0            | 20          |
| 2013     | February  | 0,8        | 21,3          | -0,2            | 19          |
| 2013     | March     | 0,8        | 15,4          | 3,6             | 23          |
| 2013     | April     | 8.9        | 21.6          | 8.5             | 32          |
| 2013     | May       | 12.6       | 124.8         | 13.4            | 54          |
| 2013     | Jun       |            |               |                 |             |
| 2013     | July      |            |               |                 |             |
| 2013     | August    |            |               |                 |             |
| 2013     | September |            |               |                 |             |
| 2013     | October   |            |               | - 11            | 1           |
| 2013     | November  |            |               |                 |             |
| 2013     | December  |            | $\Gamma$      | . ( ) / / / .   |             |
| [mm][°C] |           |            |               |                 | 1           |

#### **GRAPH AVERAGE TEMPERATURES AND RAINFALLS**