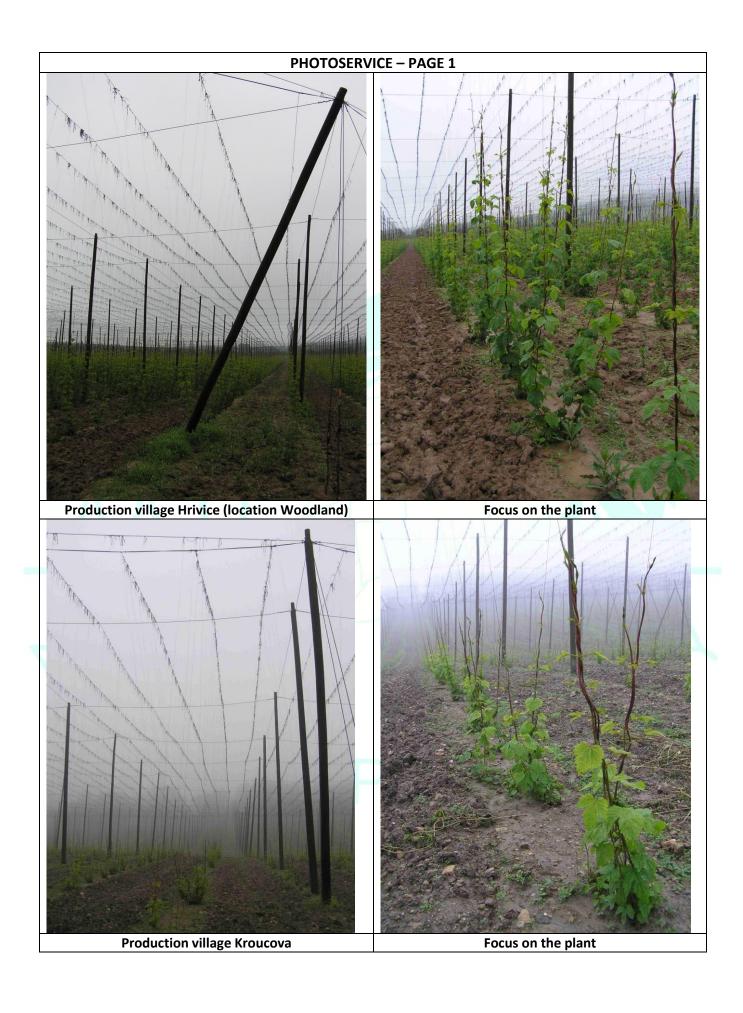

### Comments

May was much above average as to precipitation and below average as to temperatures compared to 30-years average. Spring works in hopgardens were delayed (mainly at higher locations) because of cold weather. Some hopplants were trained just at the end of the month. There is a big difference in the height of hopplants (0.5 - 3.5 m).

Chemical protection against alfalfa snout beetle, hemp flea beetle and downy mildew was effected. The hopplants are in good health condition. Some locations near rivers are endangered by the flood because of heavy rain and high water surface level. We are monitoring situation concerning potential flood attentively.