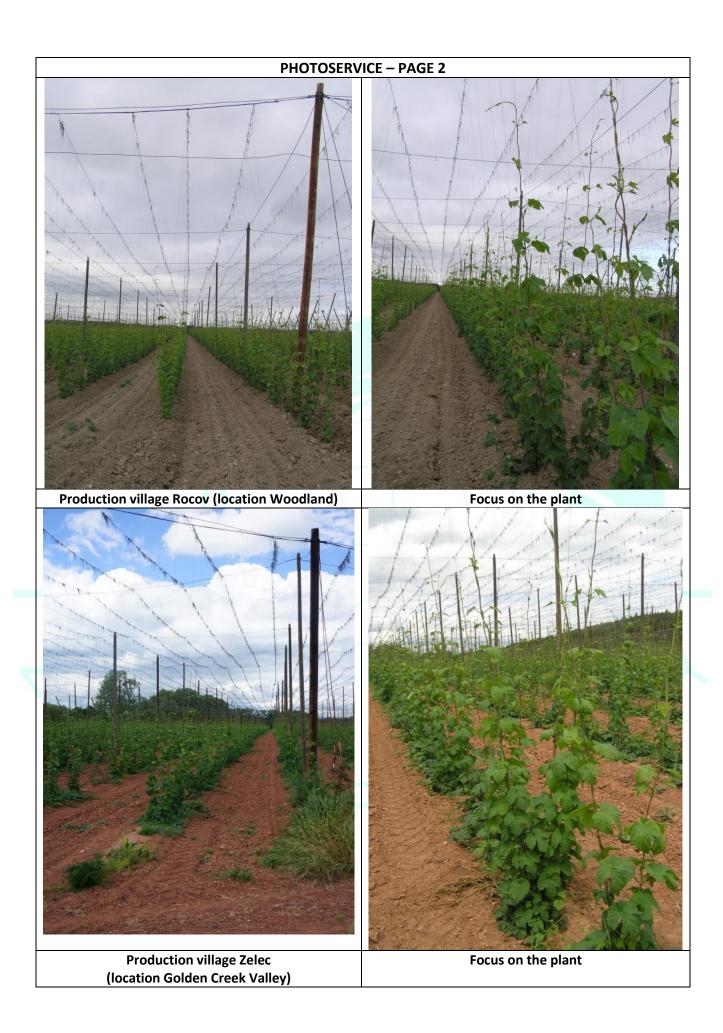

Hopplants were trained just on time, the height of hopplants is between 1,5 – 3,5 meters (depends on altitude/location and time of root cut). Chemical protection against alfalfa snout beetle and downy mildew was effected. The hopplants are in very good health condition. Acreage of Saaz variety increased compared to last year (according to UKZUZ-Central Institute for Agricultural Supervision and Testing, as on 30.4.2016) Saaz/Saaz +115 ha, total 3305 ha, Saaz/Auscha +12 ha, total 445 ha, Saaz/Trschitz +28 ha, total 444 ha, Saaz/Czech Republic +155 ha, total 4.194 ha.