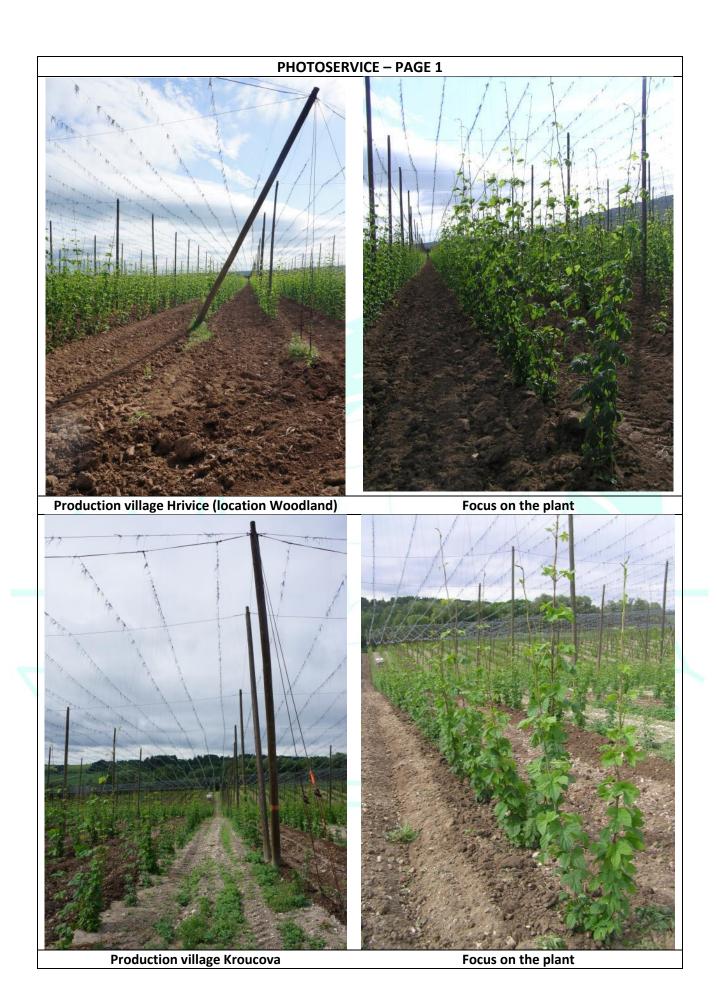

Hopplants were trained just on time, the height of hopplants is between 1,5 – 3,5 meters (depends on altitude/location and time of root cut). Chemical protection against alfalfa snout beetle and downy mildew was effected. The hopplants are in very good health condition. Acreage of Saaz variety increased compared to last year (according to UKZUZ-Central Institute for Agricultural Supervision and Testing, as on 30.4.2016) Saaz/Saaz +115 ha, total 3305 ha, Saaz/Auscha +12 ha, total 445 ha, Saaz/Trschitz +28 ha, total 444 ha, Saaz/Czech Republic +155 ha, total 4.194 ha.