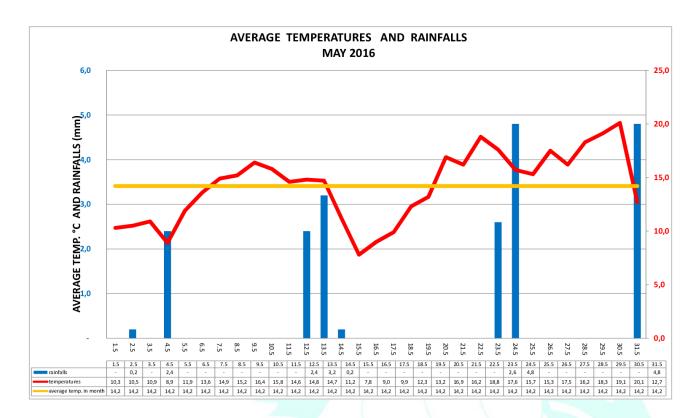

# **MONTH - MAY**

| YEAR               | 2016       | 2015  | 30-years average |
|--------------------|------------|-------|------------------|
| avg. temperature   | 14,3       | 13,3  | 13,4             |
| precipitation      | 20,6       | 18,8  | 54,0             |
|                    | Day        | Value |                  |
| max. precipitation | 24.05.2016 | 4,8   | mm               |
| min. temperature   | 02.05.2016 | 0,8   | °C               |
| max. temperature   | 22.05.2016 | 29,2  | °C               |

### Comments

May was above average as to temperatures and below average as to precipitation compared to 30-years average. Some areas were affected by torrential rain and hailstorm on May 23rd. Out of the total acreage ca 60 ha were damaged in Zatec region and ca 70 ha in Ustek region.

### The Charts Average Temperatures and Precipitation

| The charts / Werage Temperatures and Treophation |           |            |                   |                 |             |
|--------------------------------------------------|-----------|------------|-------------------|-----------------|-------------|
| YEAR                                             | MONTH     | AVG TEMPER | PRECIPITATION     | LONG AVG TEMPER | LONG PRECIP |
| 2016                                             | January   | -0,2       | 23,8              | -2,0            | 20          |
| 2016                                             | February  | 3,8        | 23,4              | -0,2            | 19          |
| 2016                                             | March     | 4,5        | 23,8              | 3,6             | 23          |
| 2016                                             | April     | 8,4        | 14,8              | 8,5             | 32          |
| 2016                                             | May       | 14,3       | 20,6              | 13,4            | 54          |
| 2016                                             | Jun       |            |                   | 16,7            | 56          |
| 2016                                             | July      |            |                   | 18,0            | 59          |
| 2016                                             | August    |            |                   | 17,4            | 62          |
| 2016                                             | September | ( ' )      |                   | 13,5            | 40          |
| 2016                                             | October   |            | $I \cap D \cap I$ | 8,4             | 29          |
| 2016                                             | November  |            |                   | 3,1             | 24          |
| 2016                                             | December  |            |                   | 0,4             | 25          |
| [mm][°C]                                         |           |            |                   |                 |             |