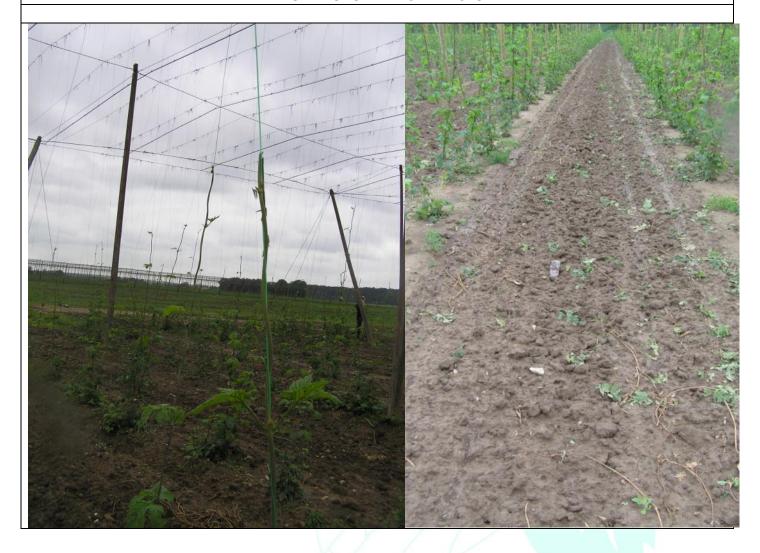

| August    |            |                   | 17,4            | 62          |
| 2016                                             | September | ( ' )      |                   | 13,5            | 40          |
| 2016                                             | October   |            | $I \cap D \cap I$ | 8,4             | 29          |
| 2016                                             | November  |            |                   | 3,1             | 24          |
| 2016                                             | December  |            |                   | 0,4             | 25          |
| [mm][°C]                                         |           |            |                   |                 |             |









# **DAMAGED HOPGARDENS - HAILSTORM**