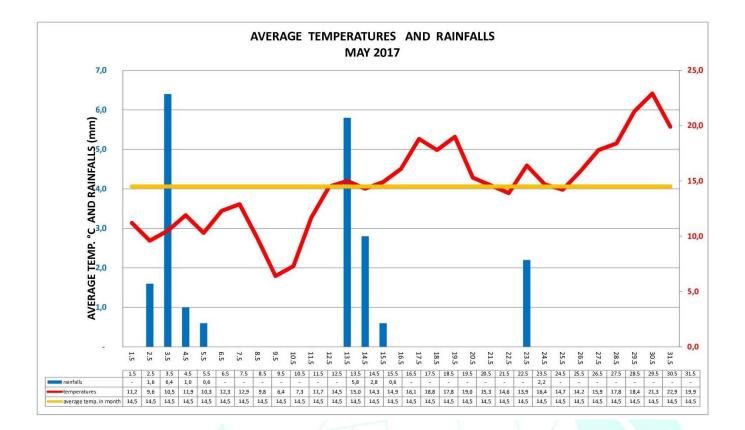

## HOP REPORT MONTH – May 2017

| YEAR               | 2017       | 2016  | 30-years average |
|--------------------|------------|-------|------------------|
| avg. temperature   | 14,5       | 14,3  | 14,2             |
| precipitation      | 21,0       | 20,6  | 52,0             |
|                    | Day        | Value |                  |
| max. precipitation | 03.05.2017 | 6,4   | mm               |
| min. temperature   | 10.05.2017 | -2,1  | °C               |
| max. temperature   | 29.05.2017 | 32,3  | °C               |

| Comments | May was on average as to temperatures and below average as to precipitation compared to 30-       |  |  |
|----------|---------------------------------------------------------------------------------------------------|--|--|
|          | years average. Significant precipitation does not occur during the whole month. Hopplants were    |  |  |
|          | trained just on time, the height of hopplants is between 1,5 - 3,5 meters. Chemical protection    |  |  |
|          | against alfalfa snout beetle and downy mildew was effected. The hopplants are in very good health |  |  |
|          | condition.                                                                                        |  |  |
|          |                                                                                                   |  |  |

The Charts Average Temperatures and Precipitation

| YEAR     | MONTH     | AVG TEMPER | PRECIPITATION | LONG AVG TEMPER | LONG PRECIP |
|----------|-----------|------------|---------------|-----------------|-------------|
| 2017     | January   | -4,7       | 8             | -0,7            | 21,5        |
| 2017     | February  | 1,6        | 45,2          | 0,4             | 20,0        |
| 2017     | March     | 7,0        | 29,2          | 4,3             | 25,9        |
| 2017     | April     | 8,4        | 46,4          | 9,1             | 30,7        |
| 2017     | May       | 14,5       | 21,0          | 14,2            | 52,0        |
| 2017     | Jun       |            |               | 17,0            | 59,1        |
| 2017     | July      |            | Y             | 19,0            | 69,4        |
| 2017     | August    |            |               | 18,3            | 70,8        |
| 2017     | September |            |               | 13,5            | 38,2        |
| 2017     | October   |            |               | 8,5             | 26,0        |
| 2017     | November  |            |               | 3,7             | 31,0        |
| 2017     | December  |            |               | 0,5             | 28,1        |
| [mm][°C] |           | 0.         |               |                 |             |