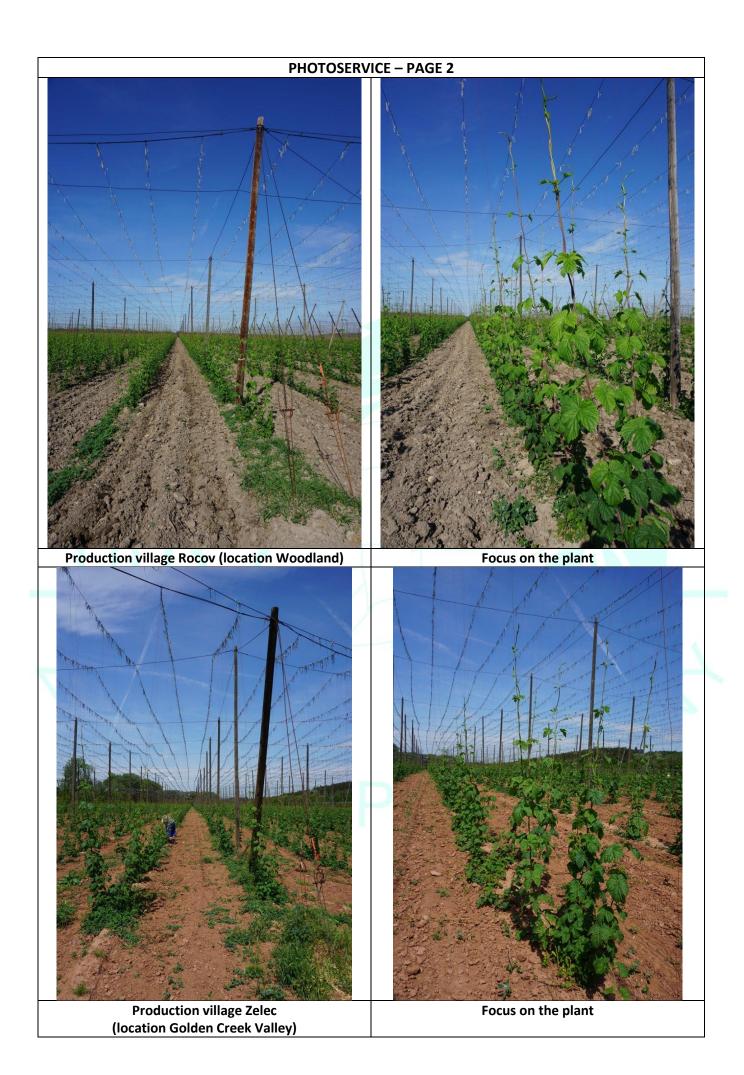

,2            | 52,0        |
| 2017     | Jun       |            |               | 17,0            | 59,1        |
| 2017     | July      |            | Y             | 19,0            | 69,4        |
| 2017     | August    |            |               | 18,3            | 70,8        |
| 2017     | September |            |               | 13,5            | 38,2        |
| 2017     | October   |            |               | 8,5             | 26,0        |
| 2017     | November  |            |               | 3,7             | 31,0        |
| 2017     | December  |            |               | 0,5             | 28,1        |
| [mm][°C] |           | 0.         |               |                 |             |





## PHOTOSERVICE - PAGE 1



Production village Kroucova

Focus on the plant