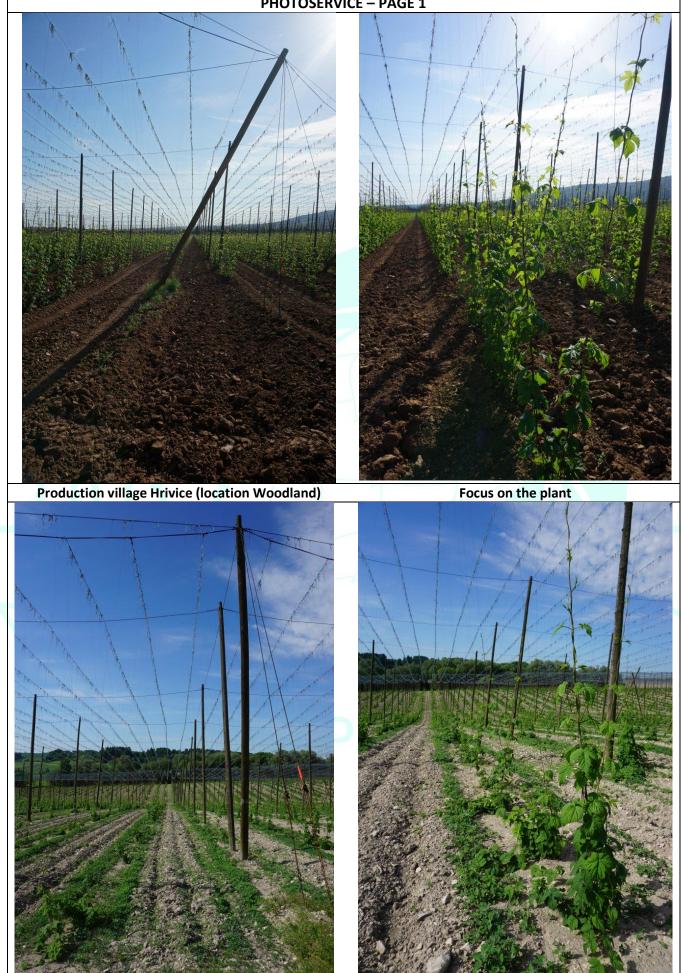

7     | May       | 14,5       | 21,0          | 14,2            | 52,0        |
| 2017     | Jun       |            |               | 17,0            | 59,1        |
| 2017     | July      |            | Y             | 19,0            | 69,4        |
| 2017     | August    |            |               | 18,3            | 70,8        |
| 2017     | September |            |               | 13,5            | 38,2        |
| 2017     | October   |            |               | 8,5             | 26,0        |
| 2017     | November  |            |               | 3,7             | 31,0        |
| 2017     | December  |            |               | 0,5             | 28,1        |
| [mm][°C] |           | 0.         |               |                 |             |





## PHOTOSERVICE - PAGE 1



Production village Kroucova

Focus on the plant