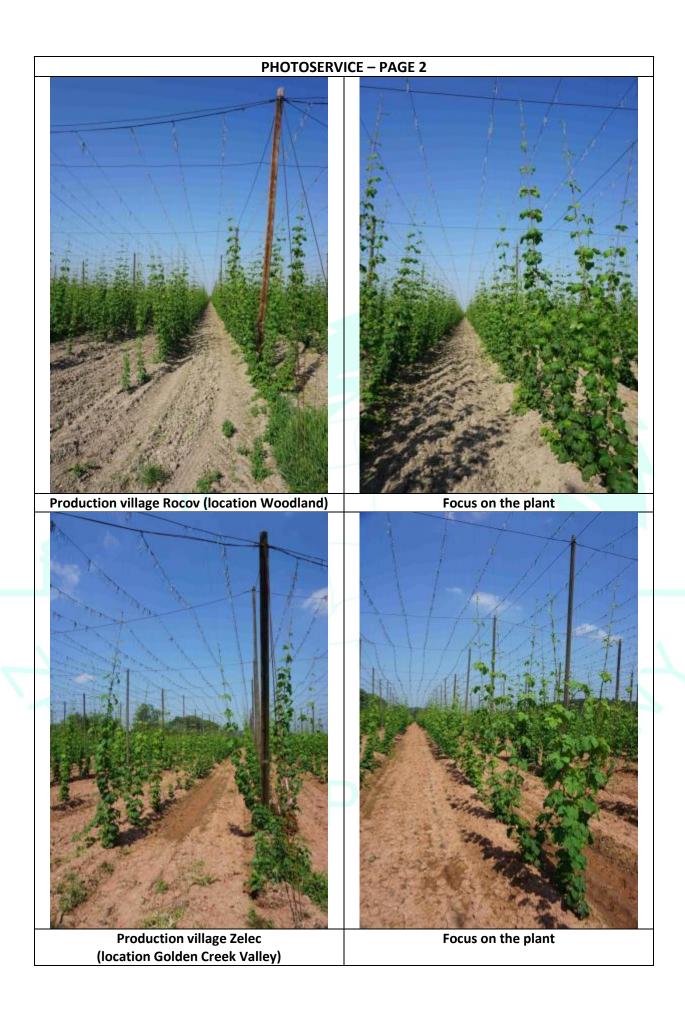

## Comments

May was much above average as to temperatures and above average as to precipitation compared to 30-years average. Most of the precipitation falls in the second half of month. Some areas were affected by torrential rain and hailstorms. Out of the total acreage ca 63 ha were damaged in Zatec region (18 ha RD Dobromerice – ZHC supplier, 45 ha Agros Vrany and M & J Sedcice – not ZHC suppliers). Precipitation was much above average in these areas. Training was done earlier because of high temperatures and the growth of hopplants is 14 days ahead compared to average year. The height of hopplants is between 2,5 – 5,5 meters. Chemical protection against alfalfa snout beetle, downy mildew, aphides and red spider mite was effected in time. The hopplants are in very good health condition.