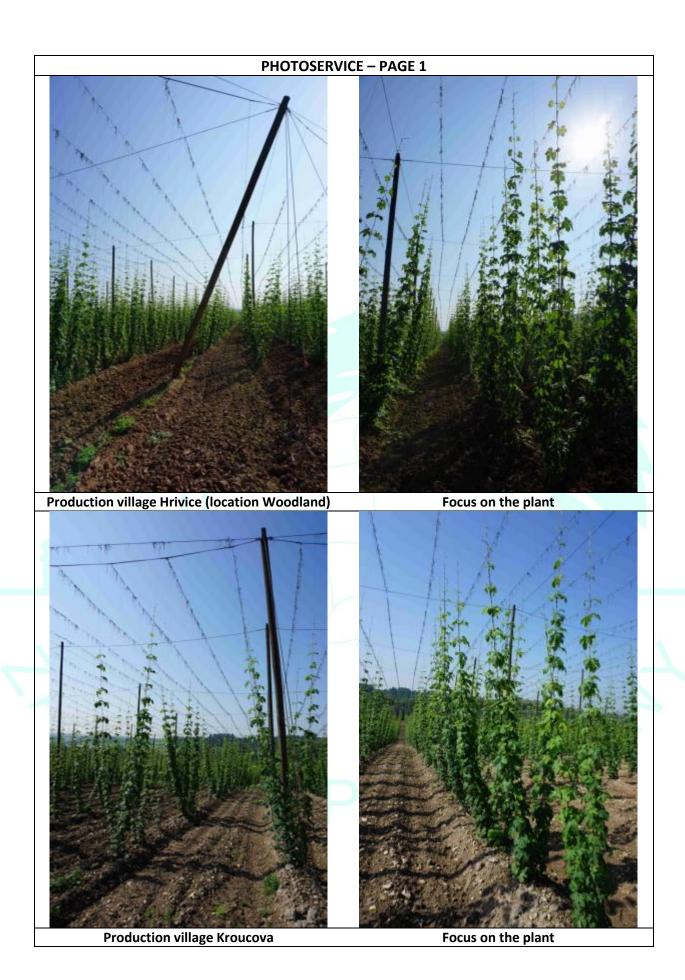

## Comments

May was much above average as to temperatures and above average as to precipitation compared to 30-years average. Most of the precipitation falls in the second half of month. Some areas were affected by torrential rain and hailstorms. Out of the total acreage ca 63 ha were damaged in Zatec region (18 ha RD Dobromerice – ZHC supplier, 45 ha Agros Vrany and M & J Sedcice – not ZHC suppliers). Precipitation was much above average in these areas. Training was done earlier because of high temperatures and the growth of hopplants is 14 days ahead compared to average year. The height of hopplants is between 2,5 – 5,5 meters. Chemical protection against alfalfa snout beetle, downy mildew, aphides and red spider mite was effected in time. The hopplants are in very good health condition.