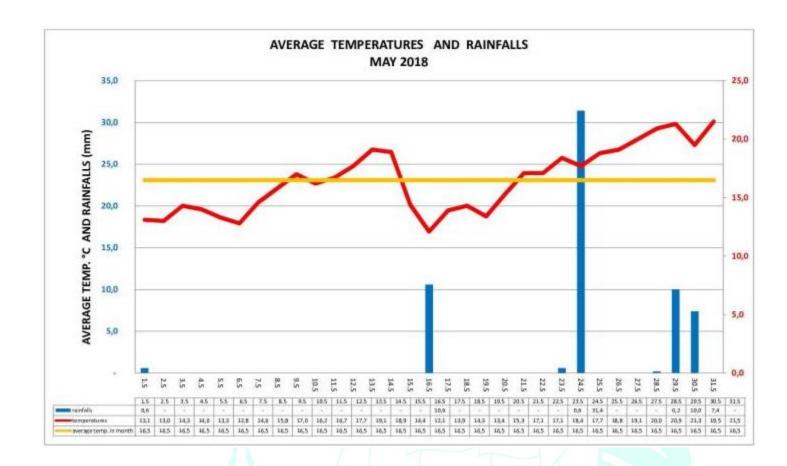

## **MONTH - MAY**

| YEAR               | 2018       | 2017  | 30-years average |
|--------------------|------------|-------|------------------|
| avg. temperature   | 16,5       | 14,5  | 14,2             |
| precipitation      | 60,8       | 21,0  | 52,0             |
|                    | Day        | Value |                  |
| max. precipitation | 24.05.2018 | 31,4  | mm               |
| min. temperature   | 06.05.2018 | 1,6   | °C               |
| max. temperature   | 29.05.2018 | 28,9  | °C               |

## Comments

May was much above average as to temperatures and above average as to precipitation compared to 30-years average. Most of the precipitation falls in the second half of month. Some areas were affected by torrential rain and hailstorms. Out of the total acreage ca 63 ha were damaged in Zatec region (18 ha RD Dobromerice – ZHC supplier, 45 ha Agros Vrany and M & J Sedcice – not ZHC suppliers). Precipitation was much above average in these areas. Training was done earlier because of high temperatures and the growth of hopplants is 14 days ahead compared to average year. The height of hopplants is between 2,5 – 5,5 meters. Chemical protection against alfalfa snout beetle, downy mildew, aphides and red spider mite was effected in time. The hopplants are in very good health condition.