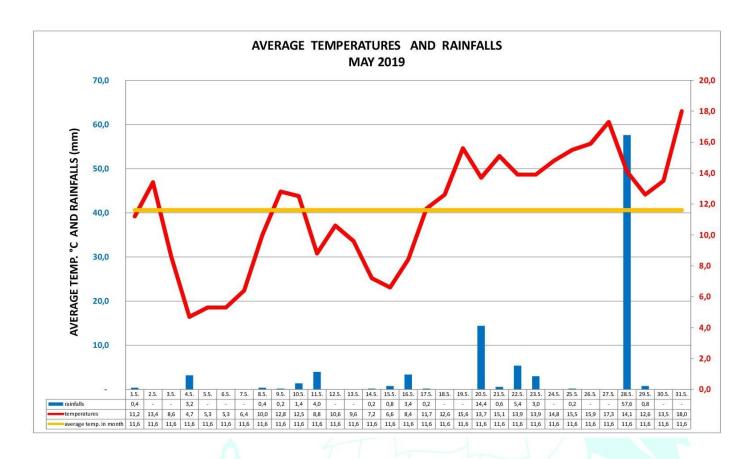

## **MONTH - MAY**

| YEAR               | 2019      | 2018  | 30-years average |
|--------------------|-----------|-------|------------------|
| avg. temperature   | 11,6      | 16,5  | 14,2             |
| precipitation      | 96,2      | 60,8  | 52,0             |
|                    | Day       | Value |                  |
| max. precipitation | 28.5.2019 | 57,6  | mm               |
| min. temperature   | 7.5.2019  | -2,6  | °C               |
| max. temperature   | 27.5.2019 | 25,0  | °C               |

## Comments

May was below average as to temperatures, especially the first half of month was very cold, and above average as to precipitation compared to 30-years average. Most of hopgardens are already trained. The height of hopplants is between 1,5 and 3 meters depending on time of rootcut. Some later cut hopgardens will be trained at the end of May and the beginning of June and the growth of these hopplants is one week delayed compared to average year (max. 5% of acreage). Chemical protection against alfalfa snout beetle and downy mildew was effected in time. The hopplants are in very good health condition.

## The Charts Average Temperatures and Precipitation

| YEAR     | MONTH     | AVG TEMPER | PRECIPITATION | LONG AVG TEMPER | LONG PRECIP |
|----------|-----------|------------|---------------|-----------------|-------------|
| 2019     | January   | 0,5        | 12,6          | -0,7            | 21,5        |
| 2019     | February  | 2,0        | 19,8          | 0,4             | 20,0        |
| 2019     | March     | 7,2        | 22,6          | 4,3             | 25,9        |
| 2019     | April     | 9,6        | 30,6          | 9,1             | 30,7        |
| 2019     | May       | 11,6       | 96,2          | 14,2            | 52,0        |
| 2019     | June      |            |               | 17,0            | 59,1        |
| 2019     | July      |            |               | 19,0            | 69,4        |
| 2019     | August    |            |               | 18,3            | 70,8        |
| 2019     | September |            |               | 13,5            | 38,2        |
| 2019     | October   |            |               | 8,5             | 26,0        |
| 2019     | November  |            |               | 3,7             | 31,0        |
| 2019     | December  |            |               | 0,5             | 28,1        |
| [mm][°C] |           | 1 1        | UPI           |                 |             |