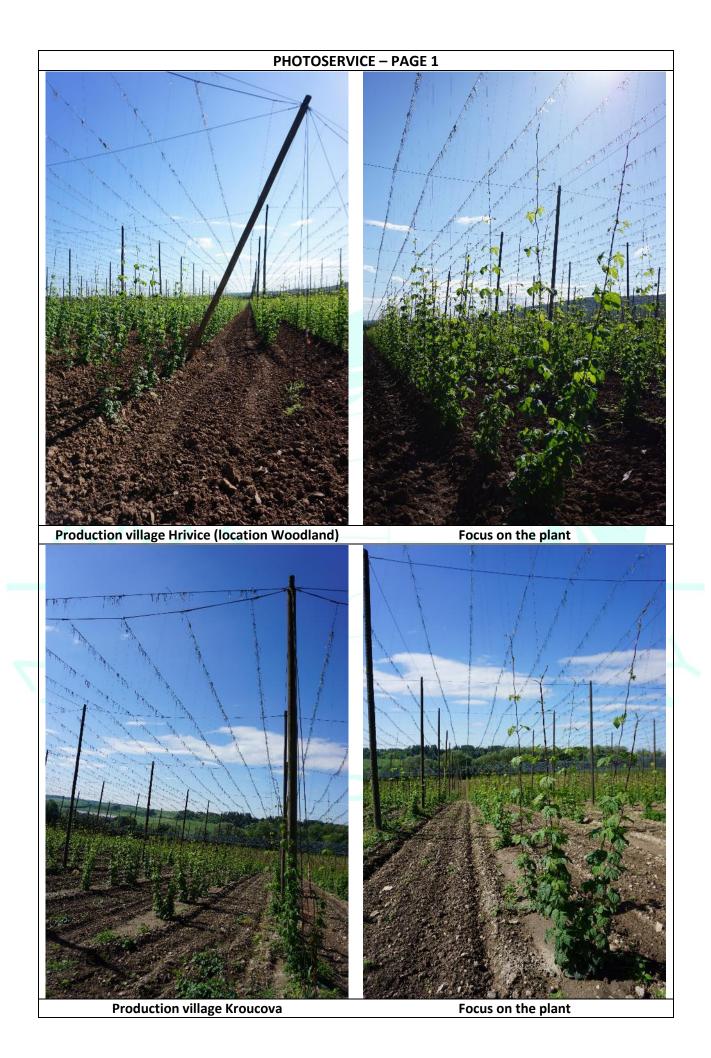

Comments May was below average as to temperatures and precipitation compared to 30-years average. Most of hopgardens are already trained. The height of hopplants is between 1 and 3 meters. Some later cut hopgardens will be trained at the beginning of June. Corrective training is taking place on already trained hopgardens.

Chemical protection against downy mildew and aphides was effected in time (when necessary). The hopplants are in very good health condition.

Acreage of Saaz variety decreased compared to last year (according to UKZUZ-Central Institute for Agricultural Supervision and Testing, as on 30.4.2020). Saaz/Saaz -59 ha, total 3302 ha, Saaz/Auscha -13 ha, total 413 ha, Saaz/Trschitz +11 ha, total 486 ha, Saaz/Czech Republic -61 ha, total 4.201 ha.