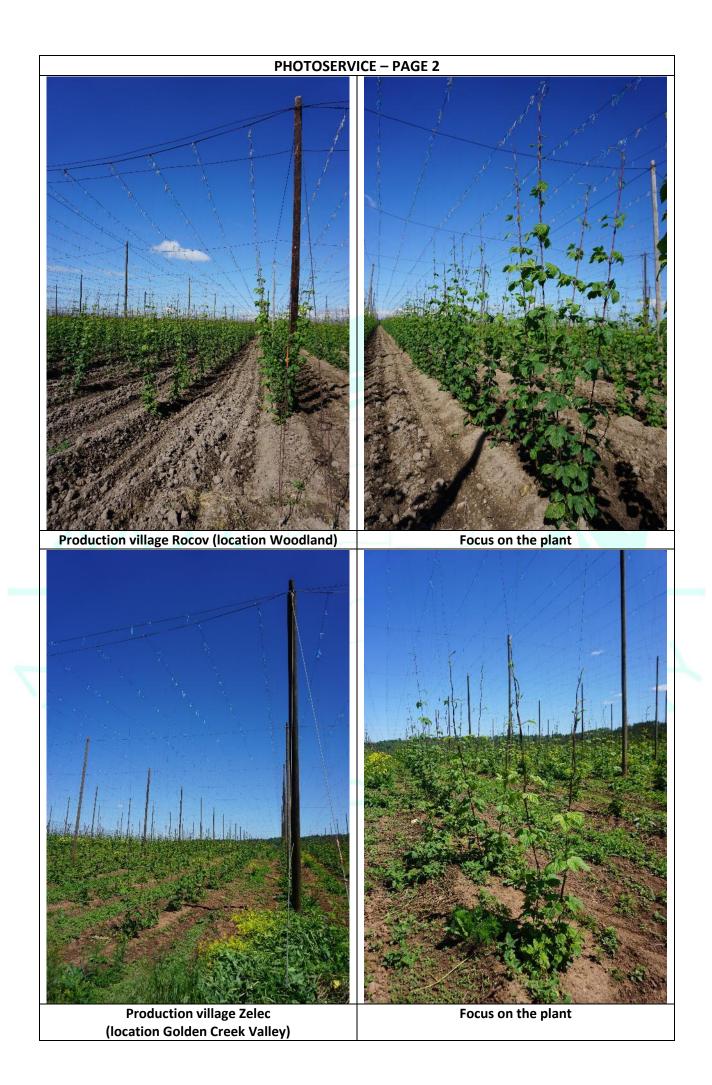

Comments May was below average as to temperatures and precipitation compared to 30-years average. Most of hopgardens are already trained. The height of hopplants is between 1 and 3 meters. Some later cut hopgardens will be trained at the beginning of June. Corrective training is taking place on already trained hopgardens.

Chemical protection against downy mildew and aphides was effected in time (when necessary). The hopplants are in very good health condition.

Acreage of Saaz variety decreased compared to last year (according to UKZUZ-Central Institute for Agricultural Supervision and Testing, as on 30.4.2020). Saaz/Saaz -59 ha, total 3302 ha, Saaz/Auscha -13 ha, total 413 ha, Saaz/Trschitz +11 ha, total 486 ha, Saaz/Czech Republic -61 ha, total 4.201 ha.