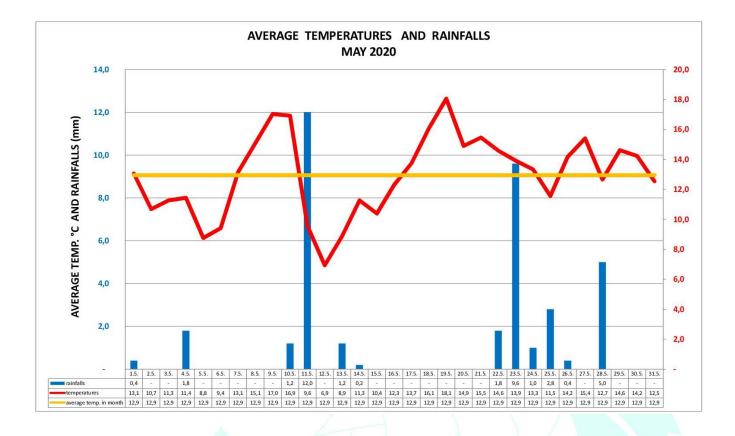

## HOP REPORT MONTH - MAY

| YEAR               | 2020       | 2019  | 30-years average |
|--------------------|------------|-------|------------------|
| avg. temperature   | 12,9       | 11,0  | 14,2             |
| precipitation      | 37,4       | 96,0  | 52,0             |
|                    | Day        | Value |                  |
| max. precipitation | 11.05.2020 | 12,0  | mm               |
| min. temperature   | 12.05.2020 | -0,5  | °C               |
| max. temperature   | 8.05.2020  | 27,3  | ٥°               |

Comments May was below average as to temperatures and precipitation compared to 30-years average. Most of hopgardens are already trained. The height of hopplants is between 1 and 3 meters. Some later cut hopgardens will be trained at the beginning of June. Corrective training is taking place on already trained hopgardens.

## The Charts Average Temperatures and Precipitation

| YEAR     | MONTH     | AVG TEMPER | PRECIPITATION | LONG AVG TEMPER | LONG PRECIP |
|----------|-----------|------------|---------------|-----------------|-------------|
| 2020     | January   | 1,6        | 8,2           | -0,7            | 21,5        |
| 2020     | February  | 5,4        | 45,4          | 0,4             | 20,0        |
| 2020     | March     | 5,2        | 31,8          | 4,3             | 25,9        |
| 2020     | April     | 10,7       | 12,8          | 9,1             | 30,7        |
| 2020     | Мау       | 12,9       | 37,4          | 14,2            | 52,0        |
| 2020     | June      |            |               | 17,0            | 59,1        |
| 2020     | July      |            |               | 19,0            | 69,4        |
| 2020     | August    |            |               | 18,3            | 70,8        |
| 2020     | September |            |               | 13,5            | 38,2        |
| 2020     | October   |            |               | 8,5             | 26,0        |
| 2020     | November  |            |               | 3,7             | 31,0        |
| 2020     | December  |            |               | 0,5             | 28,1        |
| [mm][°C] |           |            |               |                 |             |